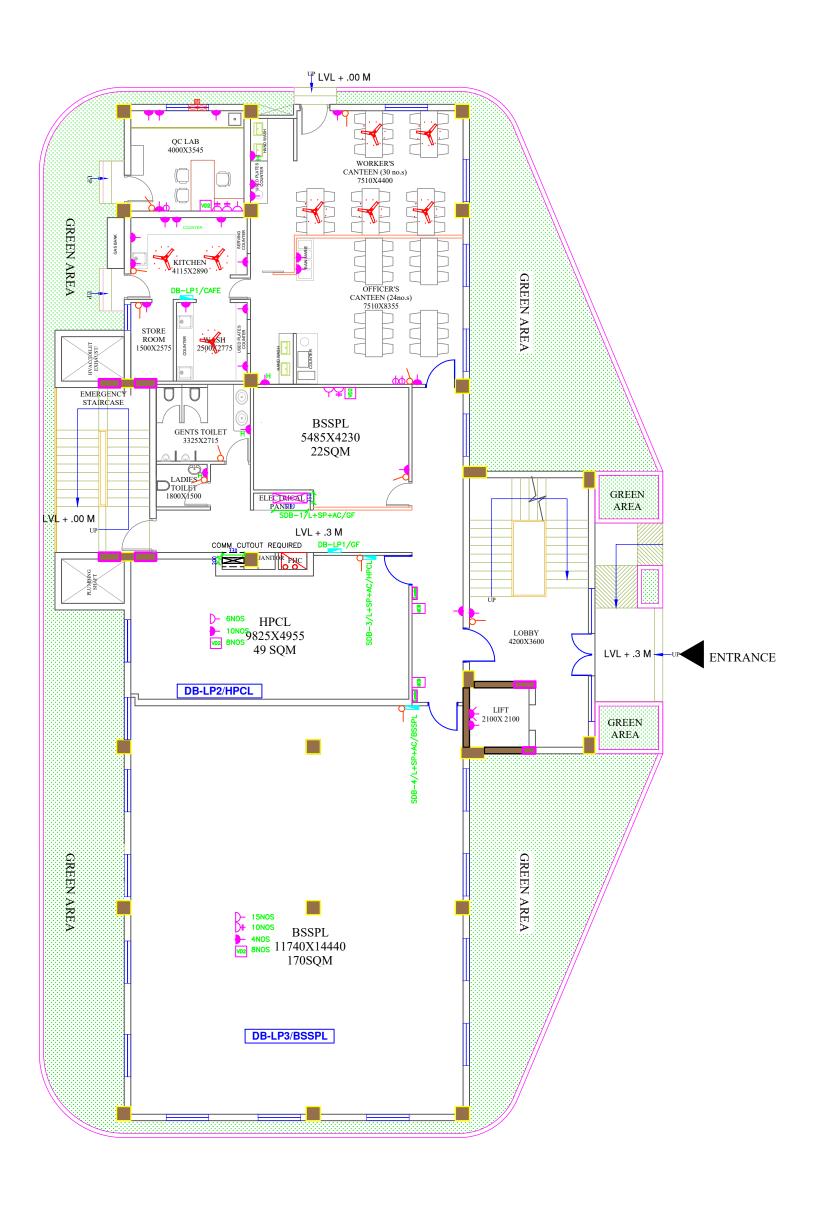

# NOTES :-

- 1. PLEASE REFER TO ARCHITECT FOR ALL LEVELS/
- MOUNTING HEIGHTS.

  2. ALL LEVELS/ MOUNTING HEIGHTS ARE TO BE
- TAKEN TO THE BOTTOM OF OUTLET BOX.

  3. ALL CONDUITS FOR RAW / UPS POWER ABOVE FALSE CEILING / DROPS ON COLUMN OR WALL SURFACE SHALL BE 25MM DIA 16 SWG MS.
- 4. ALL CONDUITS FOR RAW / UPS POWER IN FLOOR SHALL BE 25MM DIA PVC (2MM WALL THICKNESS)

LEGEND :-

5 16A ONE WAY SWITCH FOR PROJECTOR
D- 6A SWITCH SOCKET OUTLET (RAW POWER)

16A SOCKET OUTLET (RAW POWER)
FOR OVERHEAD PROJECTOR
16A SWITCH SOCKET OUTLET (RAW POWER)

- 1. PLEASE REFER TO ARCHITECT FOR ALL LEVELS/MOUNTING HEIGHTS.
- 2. ALL LEVELS/ MOUNTING HEIGHTS ARE TO BE TAKEN TO THE BOTTOM OF OUTLET BOX.
  3. ALL CONDUITS FOR RAW / UPS POWER ABOVE FALSE CEILING / DROPS ON COLUMN OR WALL SURFACE SHALL BE 25MM DIA 16 SWG MS.
- 4. ALL CONDUITS FOR RAW / UPS POWER IN FLOOR SHALL BE 25MM DIA PVC (2MM WALL THICKNESS)