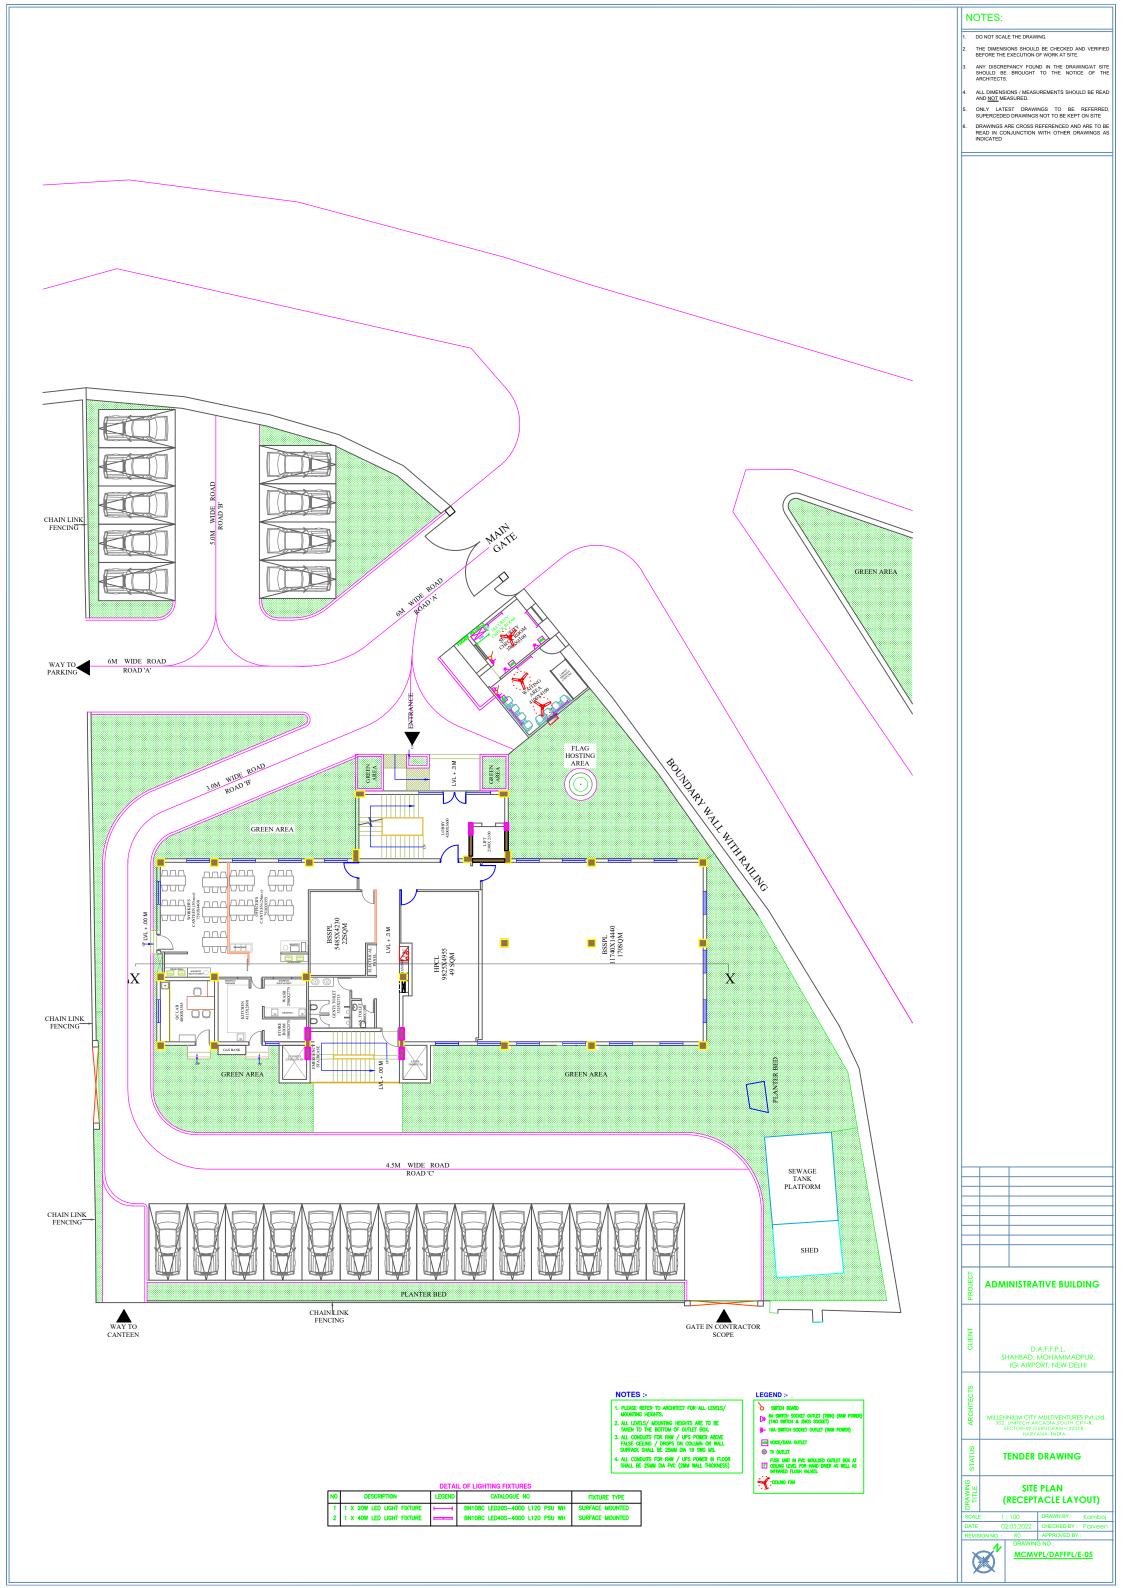

# NOTES :-

- 1. PLEASE REFER TO ARCHITECT FOR ALL LEVELS/
- MOUNTING HEIGHTS.

  2. ALL LEVELS/ MOUNTING HEIGHTS ARE TO BE
- TAKEN TO THE BOTTOM OF OUTLET BOX.

  3. ALL CONDUITS FOR RAW / UPS POWER ABOVE FALSE CEILING / DROPS ON COLUMN OR WALL SURFACE SHALL BE 25MM DIA 16 SWG MS.
- 4. ALL CONDUITS FOR RAW / UPS POWER IN FLOOR SHALL BE 25MM DIA PVC (2MM WALL THICKNESS)

LEGEND :-

5 16A ONE WAY SWITCH FOR PROJECTOR
D- 6A SWITCH SOCKET OUTLET (RAW POWER)

16A SOCKET OUTLET (RAW POWER)
FOR OVERHEAD PROJECTOR
16A SWITCH SOCKET OUTLET (RAW POWER)

- 1. PLEASE REFER TO ARCHITECT FOR ALL LEVELS/MOUNTING HEIGHTS.
- 2. ALL LEVELS/ MOUNTING HEIGHTS ARE TO BE TAKEN TO THE BOTTOM OF OUTLET BOX.
  3. ALL CONDUITS FOR RAW / UPS POWER ABOVE FALSE CEILING / DROPS ON COLUMN OR WALL SURFACE SHALL BE 25MM DIA 16 SWG MS.
- 4. ALL CONDUITS FOR RAW / UPS POWER IN FLOOR SHALL BE 25MM DIA PVC (2MM WALL THICKNESS)