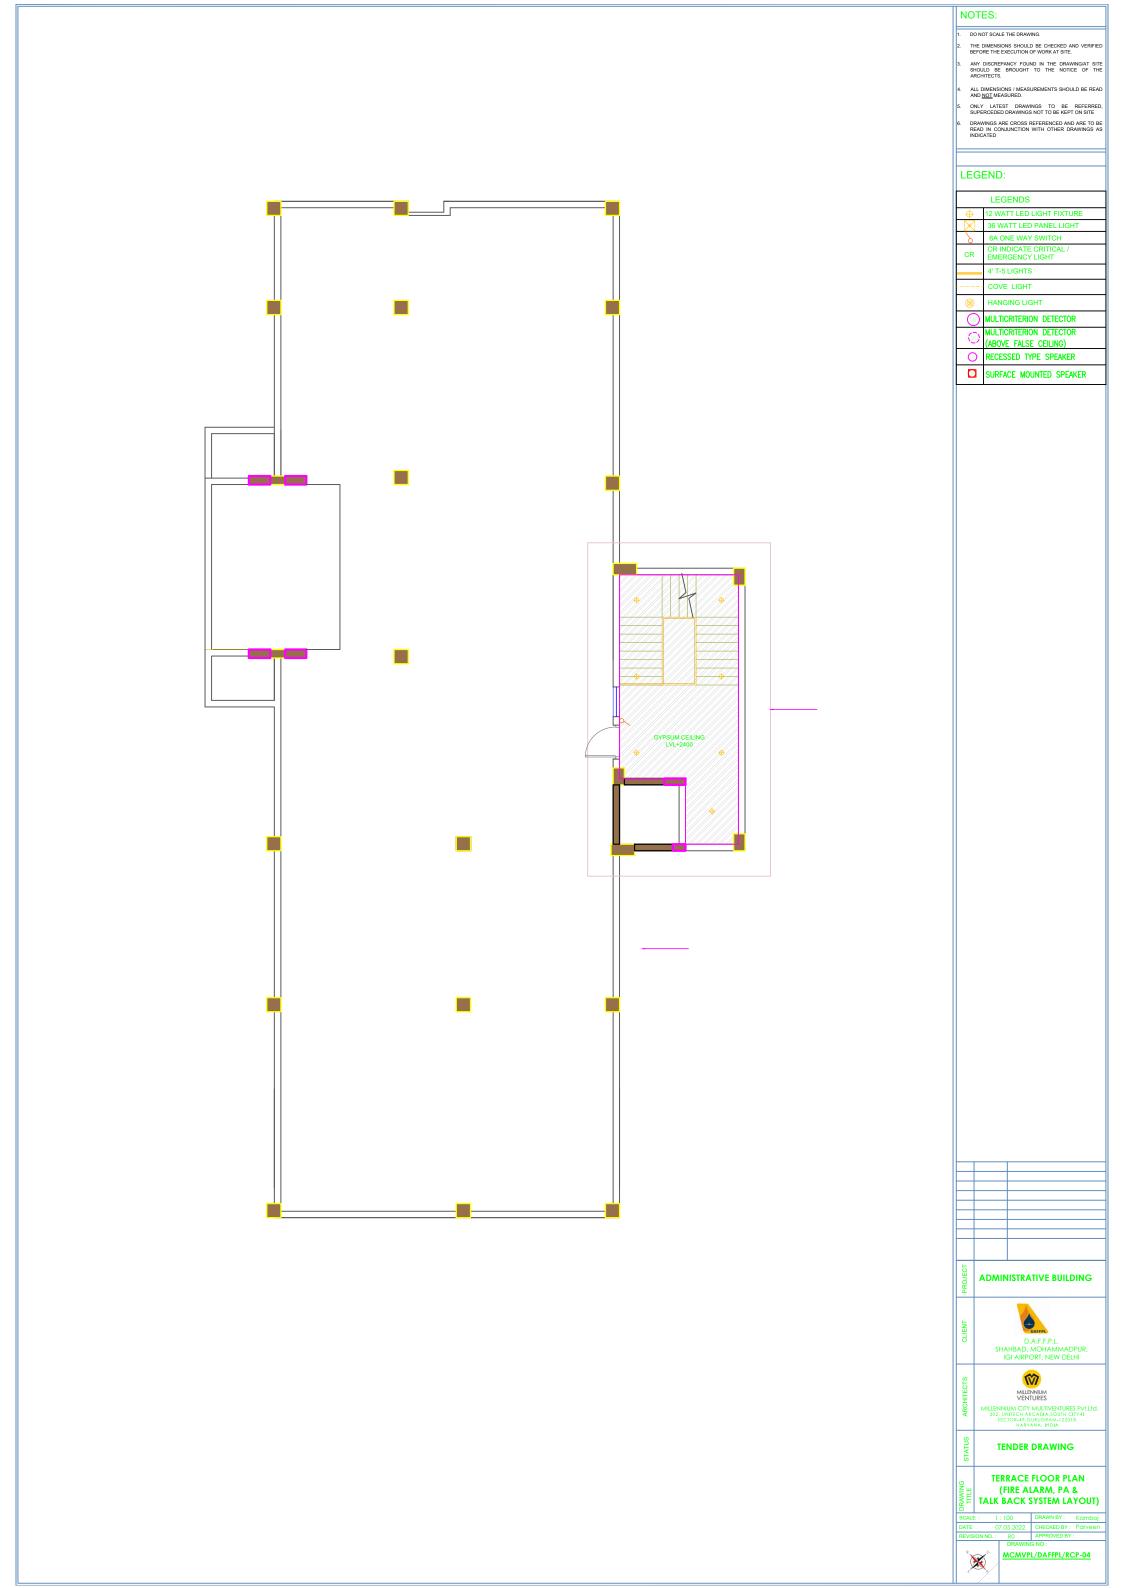

# NOTES :-

- 1. PLEASE REFER TO ARCHITECT FOR ALL LEVELS/
- MOUNTING HEIGHTS.

  2. ALL LEVELS/ MOUNTING HEIGHTS ARE TO BE
- TAKEN TO THE BOTTOM OF OUTLET BOX.

  3. ALL CONDUITS FOR RAW / UPS POWER ABOVE FALSE CEILING / DROPS ON COLUMN OR WALL SURFACE SHALL BE 25MM DIA 16 SWG MS.
- 4. ALL CONDUITS FOR RAW / UPS POWER IN FLOOR SHALL BE 25MM DIA PVC (2MM WALL THICKNESS)

LEGEND :-

5 16A ONE WAY SWITCH FOR PROJECTOR
D- 6A SWITCH SOCKET OUTLET (RAW POWER)

16A SOCKET OUTLET (RAW POWER)
FOR OVERHEAD PROJECTOR
16A SWITCH SOCKET OUTLET (RAW POWER)

- 1. PLEASE REFER TO ARCHITECT FOR ALL LEVELS/MOUNTING HEIGHTS.
- 2. ALL LEVELS/ MOUNTING HEIGHTS ARE TO BE TAKEN TO THE BOTTOM OF OUTLET BOX.
  3. ALL CONDUITS FOR RAW / UPS POWER ABOVE FALSE CEILING / DROPS ON COLUMN OR WALL SURFACE SHALL BE 25MM DIA 16 SWG MS.
- 4. ALL CONDUITS FOR RAW / UPS POWER IN FLOOR SHALL BE 25MM DIA PVC (2MM WALL THICKNESS)