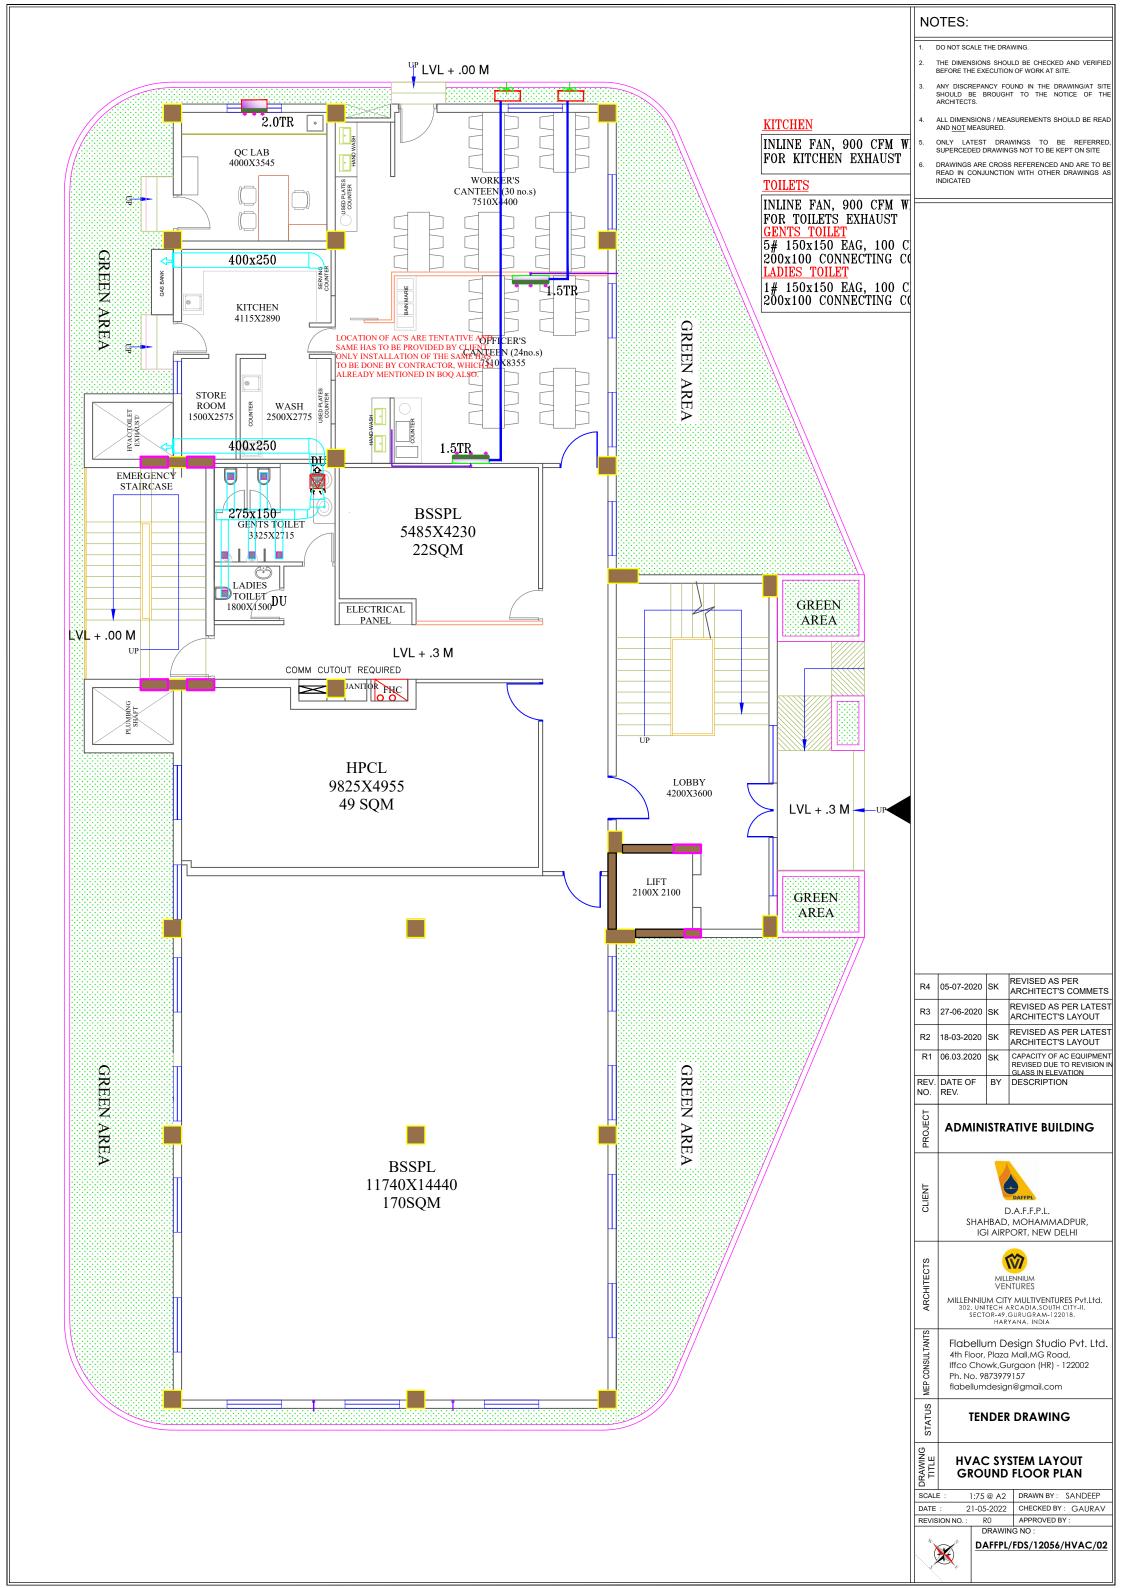

# NOTES :-

- 1. PLEASE REFER TO ARCHITECT FOR ALL LEVELS/
- MOUNTING HEIGHTS.

  2. ALL LEVELS/ MOUNTING HEIGHTS ARE TO BE
- TAKEN TO THE BOTTOM OF OUTLET BOX.

  3. ALL CONDUITS FOR RAW / UPS POWER ABOVE FALSE CEILING / DROPS ON COLUMN OR WALL SURFACE SHALL BE 25MM DIA 16 SWG MS.
- 4. ALL CONDUITS FOR RAW / UPS POWER IN FLOOR SHALL BE 25MM DIA PVC (2MM WALL THICKNESS)

LEGEND :-

5 16A ONE WAY SWITCH FOR PROJECTOR
D- 6A SWITCH SOCKET OUTLET (RAW POWER)

16A SOCKET OUTLET (RAW POWER)
FOR OVERHEAD PROJECTOR
16A SWITCH SOCKET OUTLET (RAW POWER)

- 1. PLEASE REFER TO ARCHITECT FOR ALL LEVELS/MOUNTING HEIGHTS.
- 2. ALL LEVELS/ MOUNTING HEIGHTS ARE TO BE TAKEN TO THE BOTTOM OF OUTLET BOX.
  3. ALL CONDUITS FOR RAW / UPS POWER ABOVE FALSE CEILING / DROPS ON COLUMN OR WALL SURFACE SHALL BE 25MM DIA 16 SWG MS.
- 4. ALL CONDUITS FOR RAW / UPS POWER IN FLOOR SHALL BE 25MM DIA PVC (2MM WALL THICKNESS)