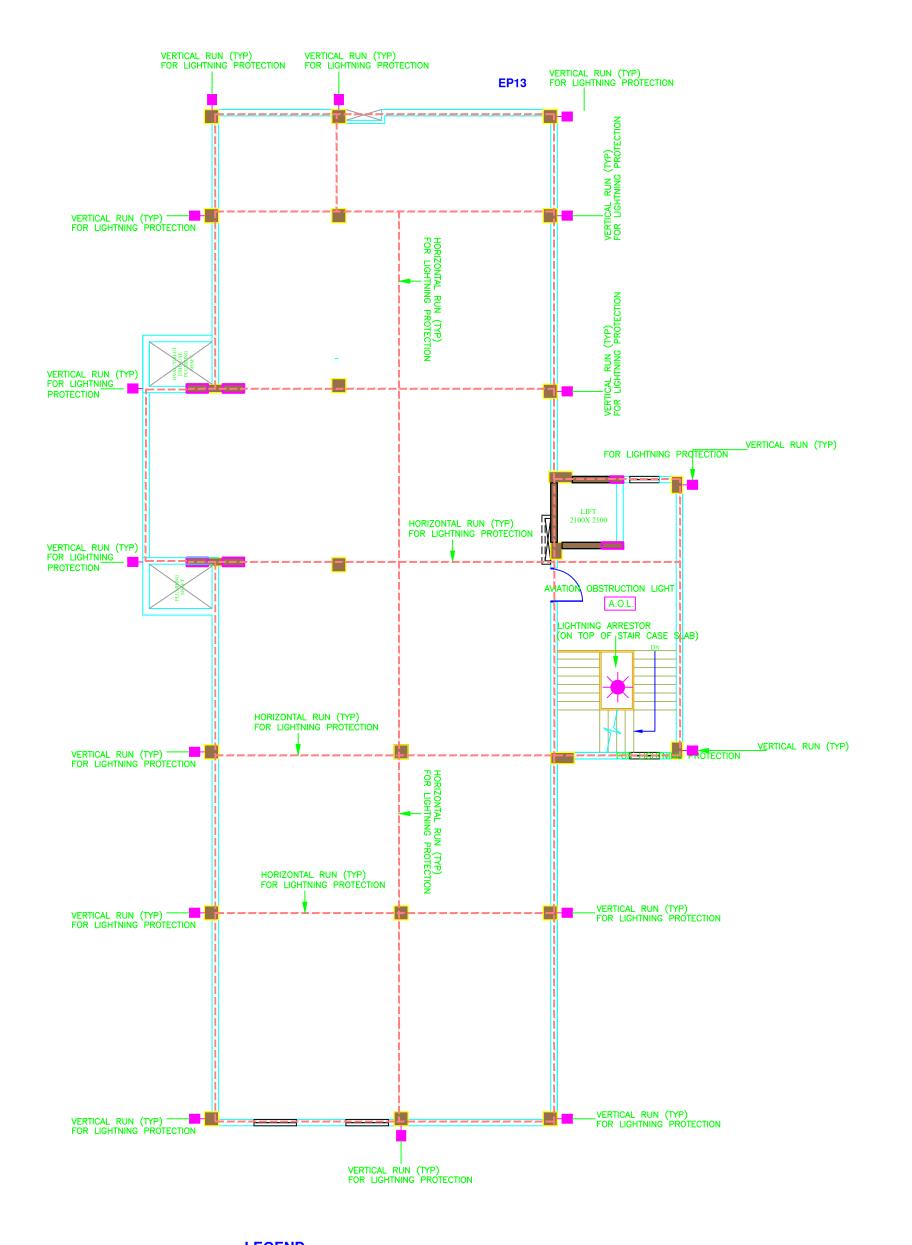

# NOTES :-

- 1. PLEASE REFER TO ARCHITECT FOR ALL LEVELS/
- MOUNTING HEIGHTS.

  2. ALL LEVELS/ MOUNTING HEIGHTS ARE TO BE
- TAKEN TO THE BOTTOM OF OUTLET BOX.

  3. ALL CONDUITS FOR RAW / UPS POWER ABOVE FALSE CEILING / DROPS ON COLUMN OR WALL SURFACE SHALL BE 25MM DIA 16 SWG MS.
- 4. ALL CONDUITS FOR RAW / UPS POWER IN FLOOR SHALL BE 25MM DIA PVC (2MM WALL THICKNESS)

LEGEND :-

5 16A ONE WAY SWITCH FOR PROJECTOR
D- 6A SWITCH SOCKET OUTLET (RAW POWER)

16A SOCKET OUTLET (RAW POWER)
FOR OVERHEAD PROJECTOR
16A SWITCH SOCKET OUTLET (RAW POWER)

- 1. PLEASE REFER TO ARCHITECT FOR ALL LEVELS/MOUNTING HEIGHTS.
- 2. ALL LEVELS/ MOUNTING HEIGHTS ARE TO BE TAKEN TO THE BOTTOM OF OUTLET BOX.
  3. ALL CONDUITS FOR RAW / UPS POWER ABOVE FALSE CEILING / DROPS ON COLUMN OR WALL SURFACE SHALL BE 25MM DIA 16 SWG MS.
- 4. ALL CONDUITS FOR RAW / UPS POWER IN FLOOR SHALL BE 25MM DIA PVC (2MM WALL THICKNESS)