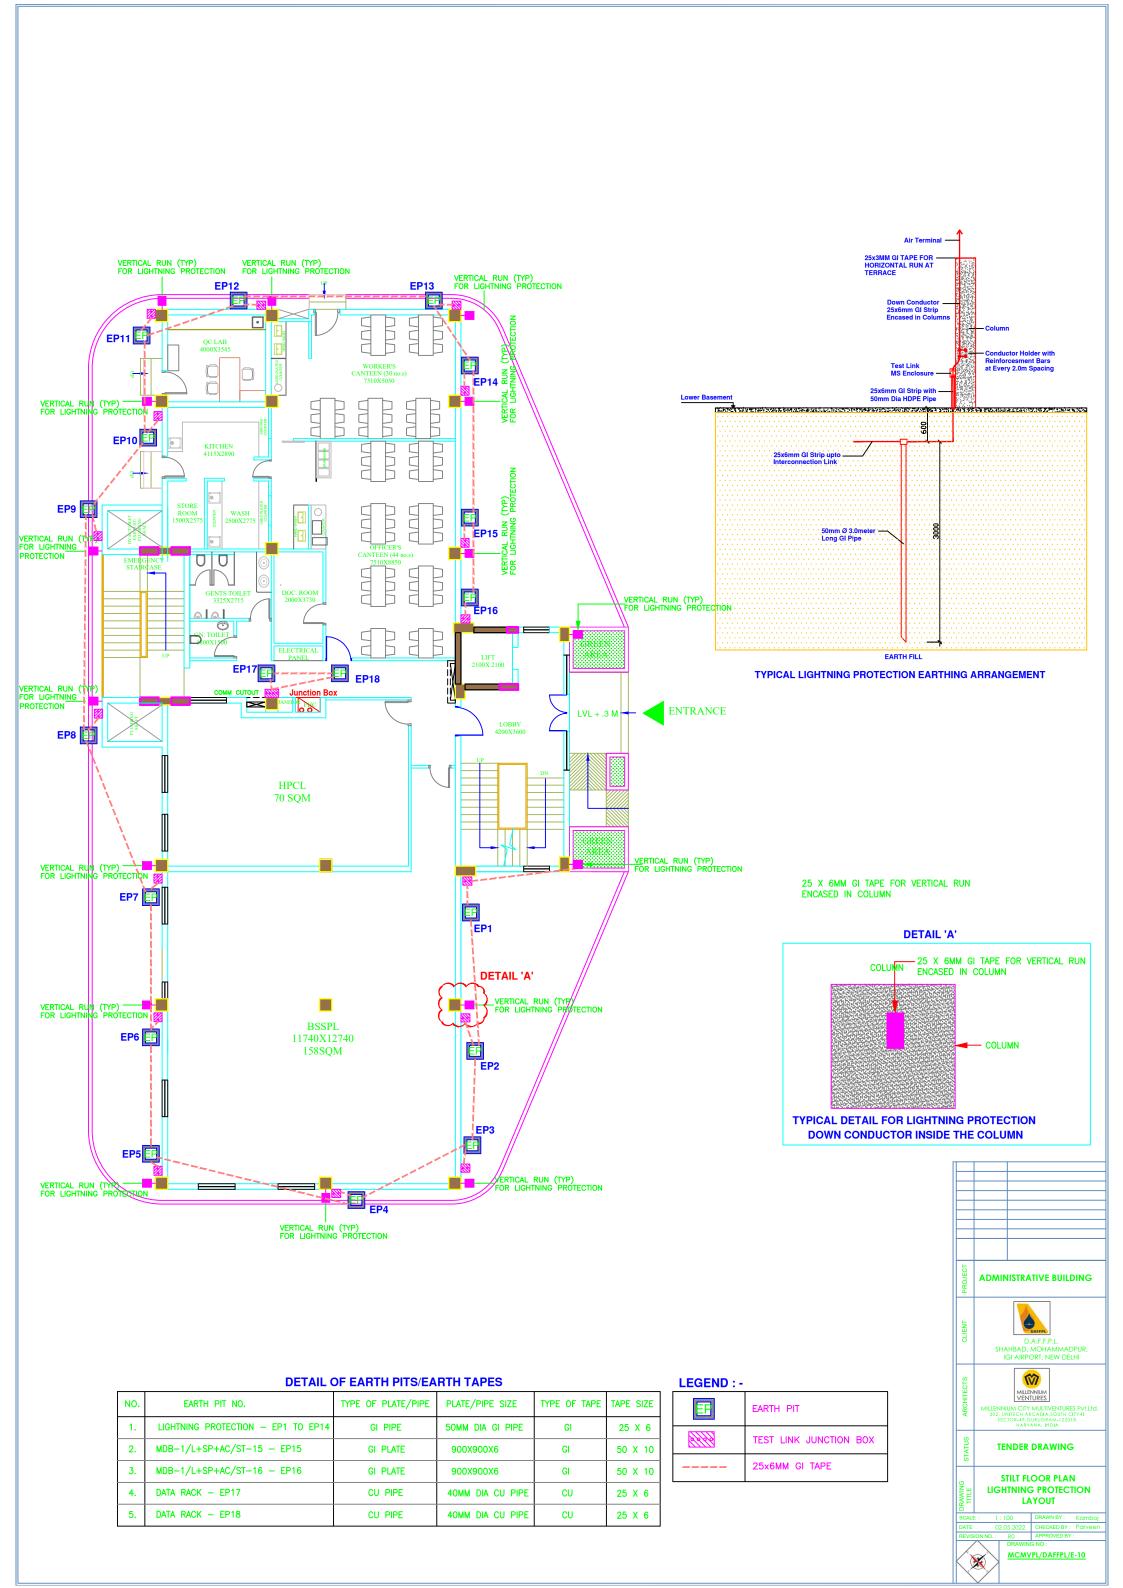

# NOTES :-

- 1. PLEASE REFER TO ARCHITECT FOR ALL LEVELS/
- MOUNTING HEIGHTS.

  2. ALL LEVELS/ MOUNTING HEIGHTS ARE TO BE
- TAKEN TO THE BOTTOM OF OUTLET BOX.

  3. ALL CONDUITS FOR RAW / UPS POWER ABOVE FALSE CEILING / DROPS ON COLUMN OR WALL SURFACE SHALL BE 25MM DIA 16 SWG MS.
- 4. ALL CONDUITS FOR RAW / UPS POWER IN FLOOR SHALL BE 25MM DIA PVC (2MM WALL THICKNESS)

LEGEND :-

5 16A ONE WAY SWITCH FOR PROJECTOR
D- 6A SWITCH SOCKET OUTLET (RAW POWER)

16A SOCKET OUTLET (RAW POWER)
FOR OVERHEAD PROJECTOR
16A SWITCH SOCKET OUTLET (RAW POWER)

- 1. PLEASE REFER TO ARCHITECT FOR ALL LEVELS/MOUNTING HEIGHTS.
- 2. ALL LEVELS/ MOUNTING HEIGHTS ARE TO BE TAKEN TO THE BOTTOM OF OUTLET BOX.
  3. ALL CONDUITS FOR RAW / UPS POWER ABOVE FALSE CEILING / DROPS ON COLUMN OR WALL SURFACE SHALL BE 25MM DIA 16 SWG MS.
- 4. ALL CONDUITS FOR RAW / UPS POWER IN FLOOR SHALL BE 25MM DIA PVC (2MM WALL THICKNESS)