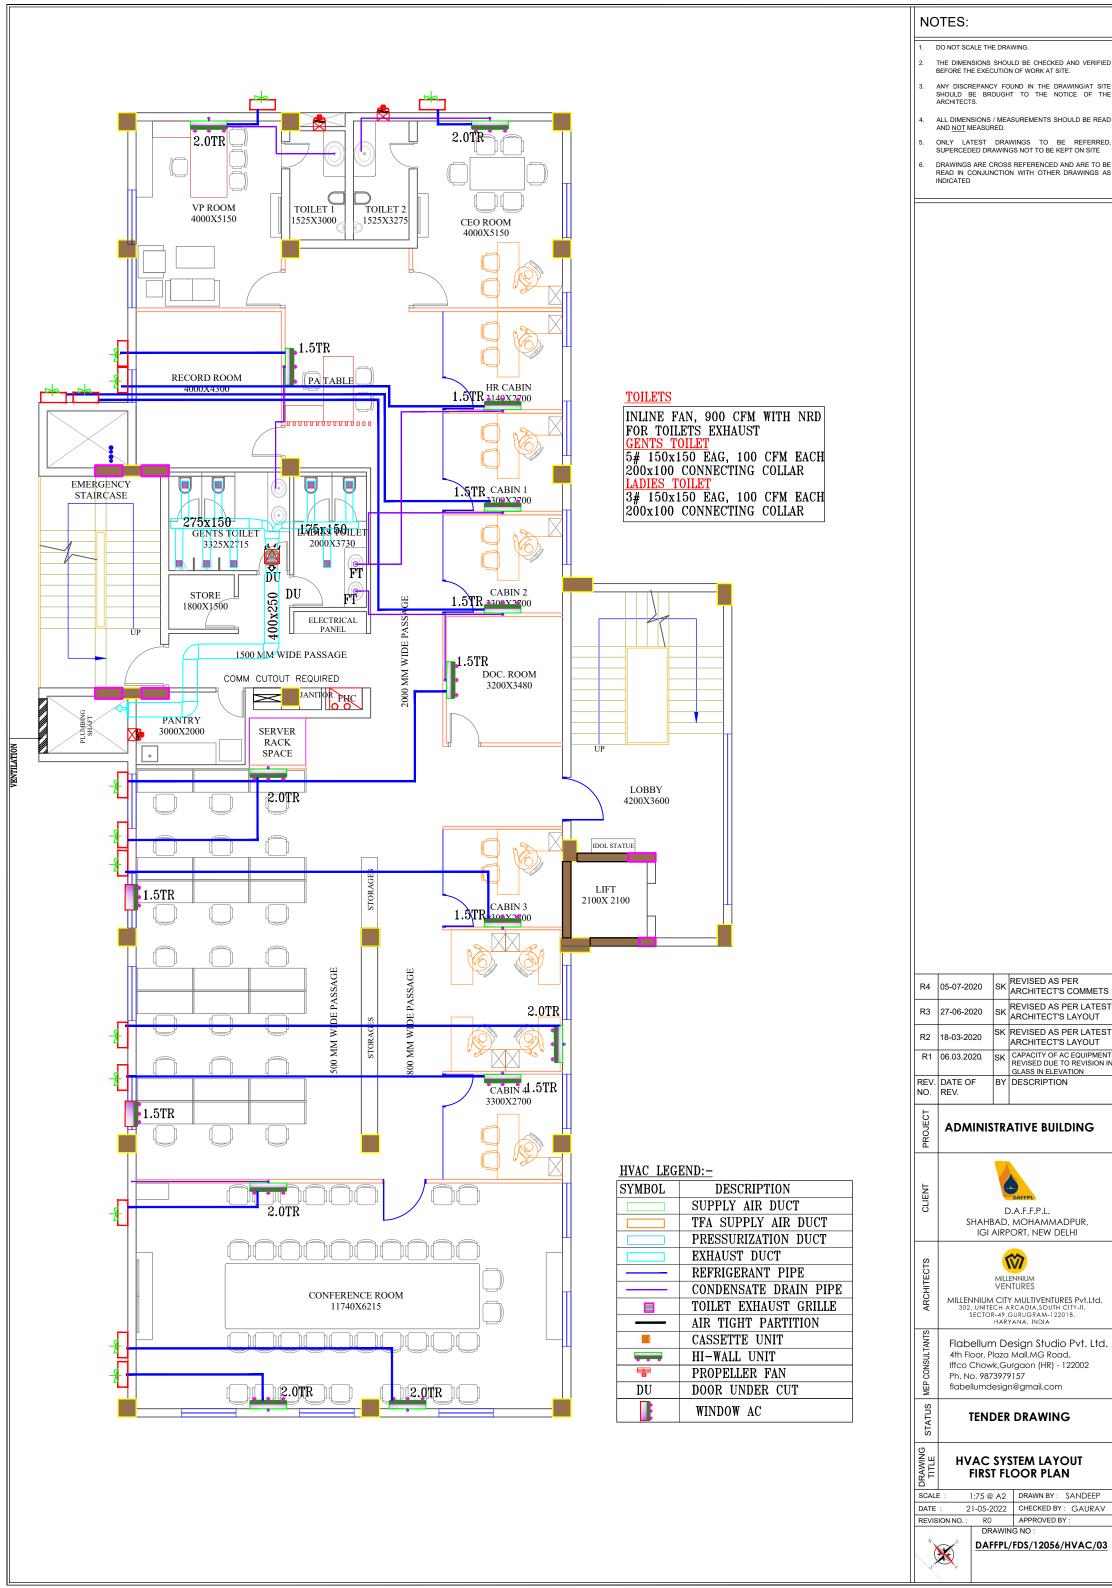

# NOTES :-

- 1. PLEASE REFER TO ARCHITECT FOR ALL LEVELS/
- MOUNTING HEIGHTS.

  2. ALL LEVELS/ MOUNTING HEIGHTS ARE TO BE
- TAKEN TO THE BOTTOM OF OUTLET BOX.

  3. ALL CONDUITS FOR RAW / UPS POWER ABOVE FALSE CEILING / DROPS ON COLUMN OR WALL SURFACE SHALL BE 25MM DIA 16 SWG MS.
- 4. ALL CONDUITS FOR RAW / UPS POWER IN FLOOR SHALL BE 25MM DIA PVC (2MM WALL THICKNESS)

LEGEND :-

5 16A ONE WAY SWITCH FOR PROJECTOR
D- 6A SWITCH SOCKET OUTLET (RAW POWER)

16A SOCKET OUTLET (RAW POWER)
FOR OVERHEAD PROJECTOR
16A SWITCH SOCKET OUTLET (RAW POWER)

- 1. PLEASE REFER TO ARCHITECT FOR ALL LEVELS/MOUNTING HEIGHTS.
- 2. ALL LEVELS/ MOUNTING HEIGHTS ARE TO BE TAKEN TO THE BOTTOM OF OUTLET BOX.
  3. ALL CONDUITS FOR RAW / UPS POWER ABOVE FALSE CEILING / DROPS ON COLUMN OR WALL SURFACE SHALL BE 25MM DIA 16 SWG MS.
- 4. ALL CONDUITS FOR RAW / UPS POWER IN FLOOR SHALL BE 25MM DIA PVC (2MM WALL THICKNESS)