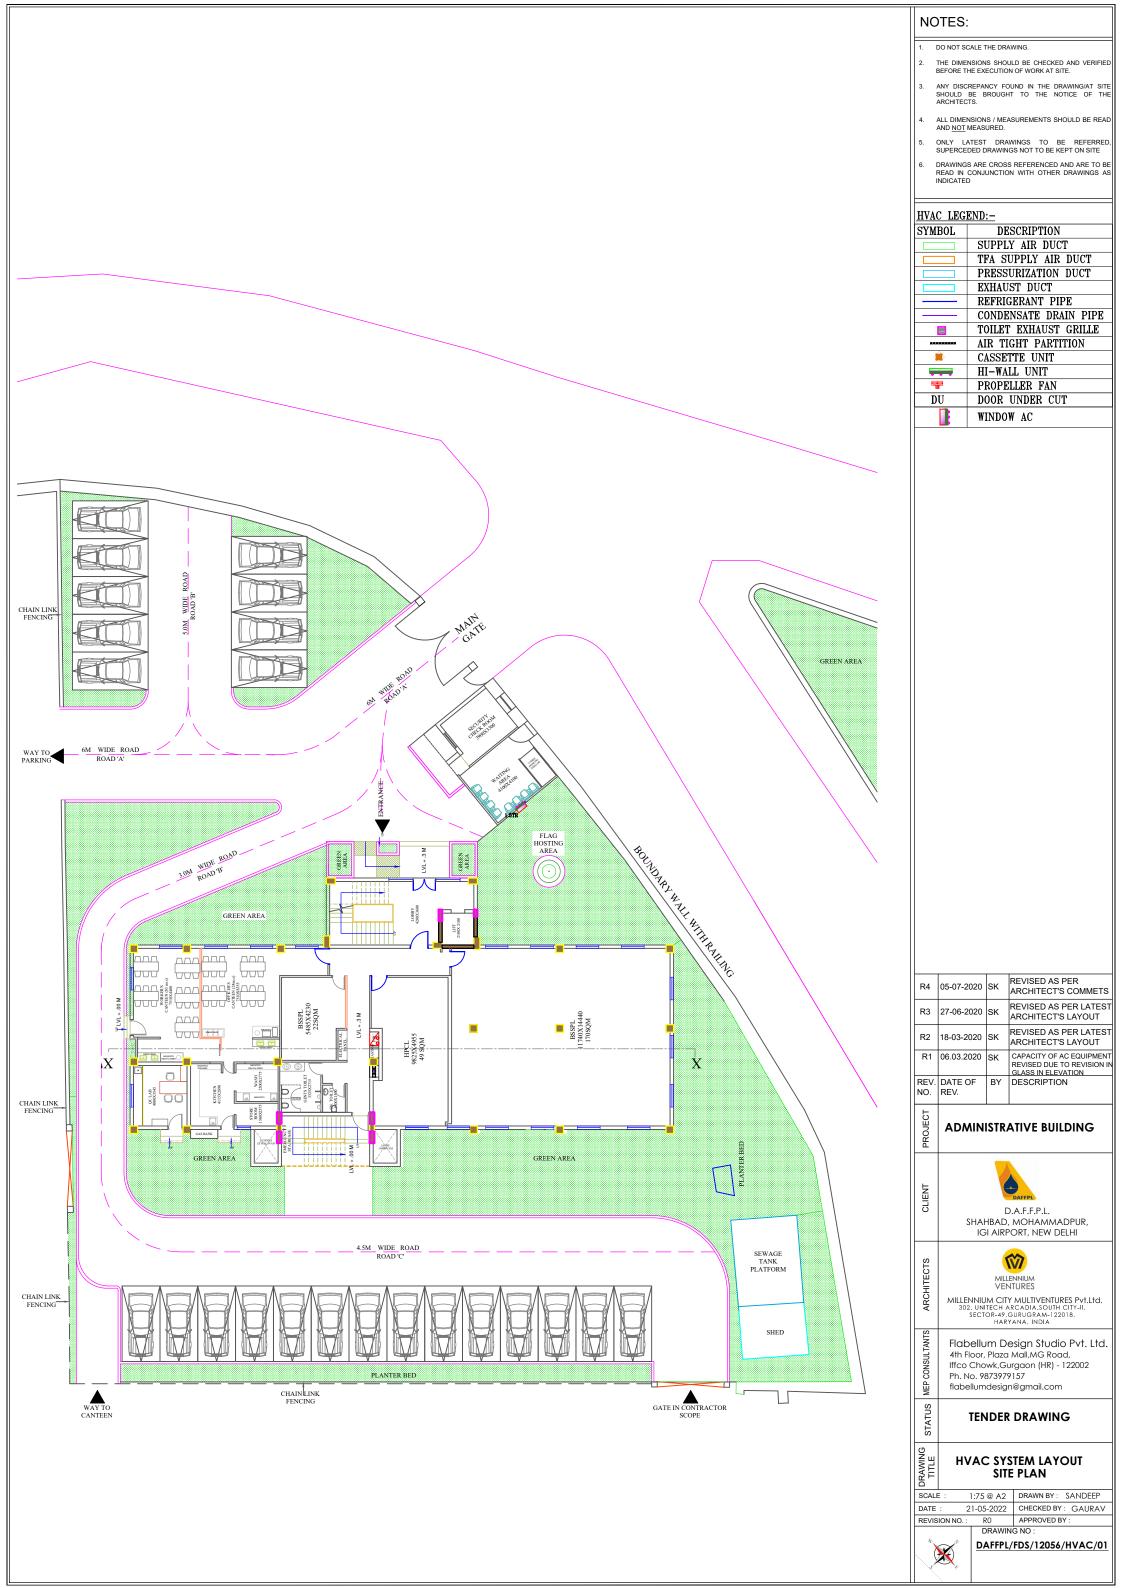

# NOTES :-

- 1. PLEASE REFER TO ARCHITECT FOR ALL LEVELS/
- MOUNTING HEIGHTS.

  2. ALL LEVELS/ MOUNTING HEIGHTS ARE TO BE
- TAKEN TO THE BOTTOM OF OUTLET BOX.

  3. ALL CONDUITS FOR RAW / UPS POWER ABOVE FALSE CEILING / DROPS ON COLUMN OR WALL SURFACE SHALL BE 25MM DIA 16 SWG MS.
- 4. ALL CONDUITS FOR RAW / UPS POWER IN FLOOR SHALL BE 25MM DIA PVC (2MM WALL THICKNESS)

LEGEND :-

5 16A ONE WAY SWITCH FOR PROJECTOR
D- 6A SWITCH SOCKET OUTLET (RAW POWER)

16A SOCKET OUTLET (RAW POWER)
FOR OVERHEAD PROJECTOR
16A SWITCH SOCKET OUTLET (RAW POWER)

- 1. PLEASE REFER TO ARCHITECT FOR ALL LEVELS/MOUNTING HEIGHTS.
- 2. ALL LEVELS/ MOUNTING HEIGHTS ARE TO BE TAKEN TO THE BOTTOM OF OUTLET BOX.
  3. ALL CONDUITS FOR RAW / UPS POWER ABOVE FALSE CEILING / DROPS ON COLUMN OR WALL SURFACE SHALL BE 25MM DIA 16 SWG MS.
- 4. ALL CONDUITS FOR RAW / UPS POWER IN FLOOR SHALL BE 25MM DIA PVC (2MM WALL THICKNESS)