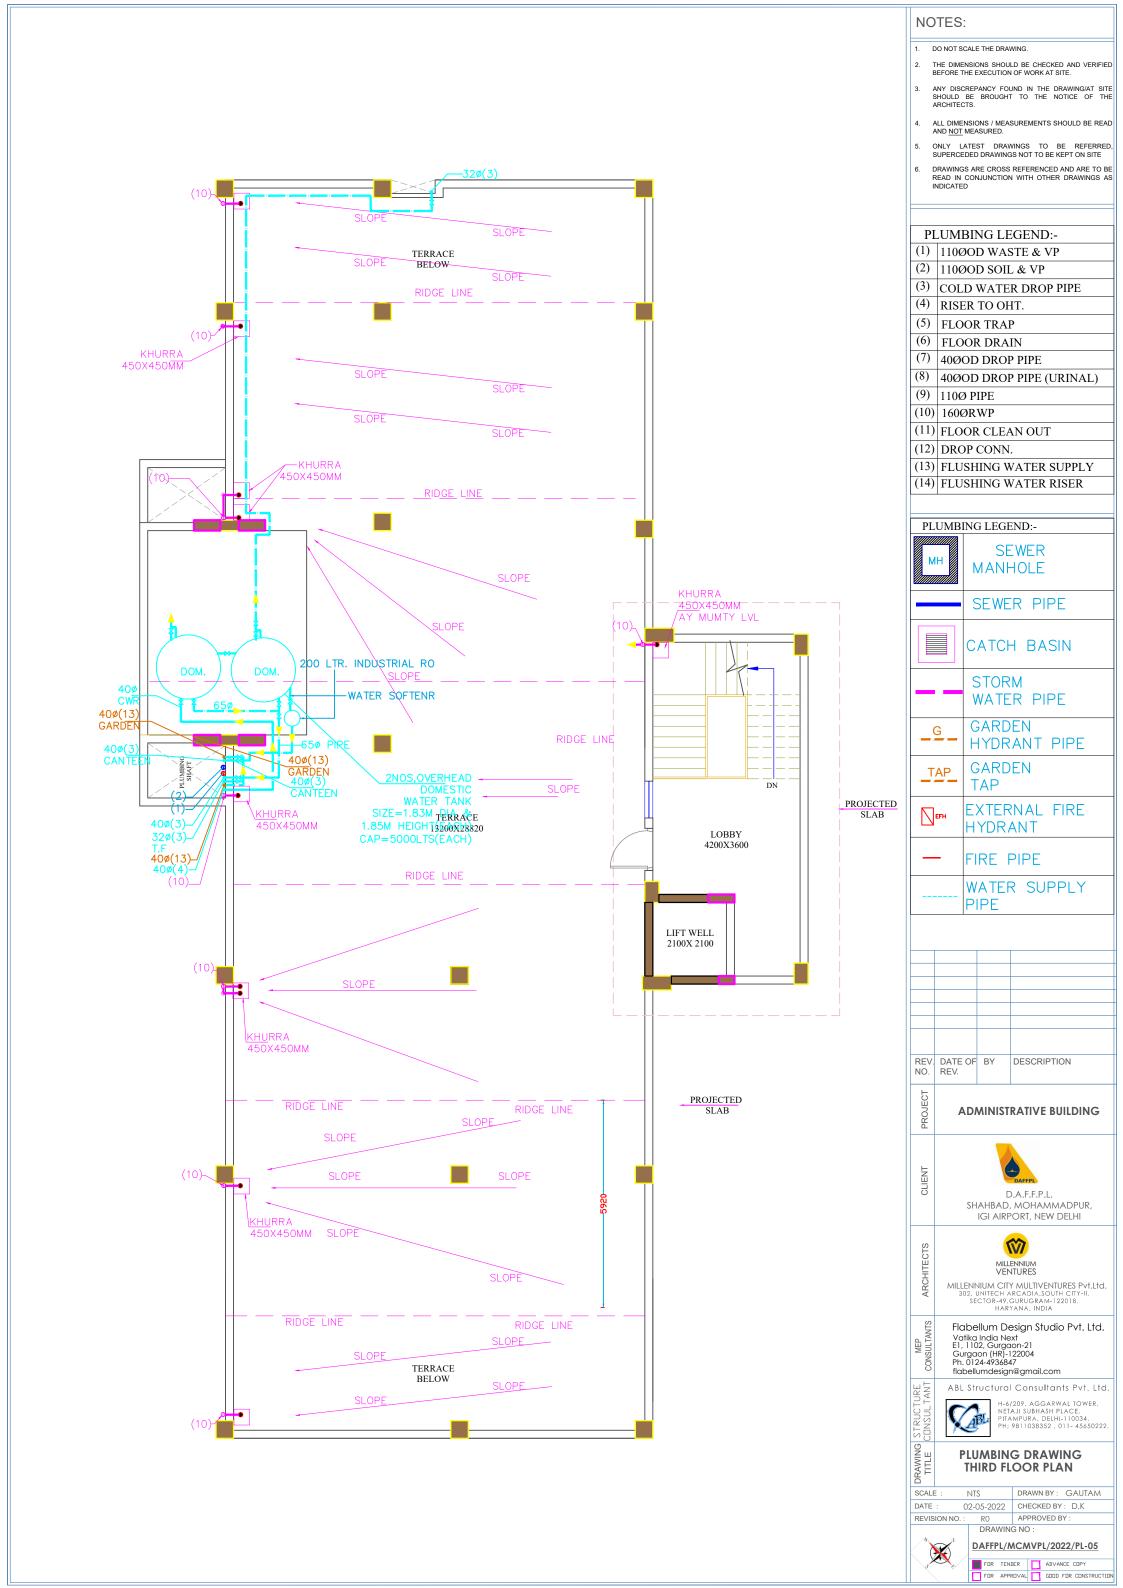

ONE WAY SWITCH                         |  |  |  |  |
| CR       | CR INDICATE CRITICAL /<br>EMERGENCY LIGHT |  |  |  |  |
|          | 4' T-5 LIGHTS                             |  |  |  |  |
|          | COVE LIGHT                                |  |  |  |  |
| 8        | HANGING LIGHT                             |  |  |  |  |
| M        | MULTICRITERION DETECTOR                   |  |  |  |  |

(ABOVE FALSE CEILING) RECESSED TYPE SPEAKER

SURFACE MOUNTED SPEAKER

ADMINISTRATIVE BUILDING

D.A.F.F.P.L.
SHAHBAD, MOHAMMADPUR,
IGI AIRPORT, NEW DELHI

MILENNIUM VENTURES
MILLENNIUM CITY MULTIVENTURES PYLLId.
302.UNITECH ARCADIA SOUTH CITY-II.
362.CTOR-ACRUGRAM-12018.
HARVANA, INDIA

TENDER DRAWING

SECOND FLOOR PLAN

(FIRE ALARM, PA &
TALK BACK SYSTEM LAYOUT)



MCMVPL/DAFFPL/RCP-03













# C & I - BOQ OF ADMINISTRATIVE BUILDING AT SHAHBAD MOHAMMADPUR NEW DELHI

**Tender Document Summary Sheet** 

BILL OF QUANTITY PROJECT : DAFFPL ADMIN BUILDING, NEW DELHI

# **TOTAL SUMMARY OF COST**

| Master S | Summary                           | Cost                  |
|----------|-----------------------------------|-----------------------|
| S No     | SUMMARY                           | Cost in INR w/o taxes |
|          | CIVIL WORK - ADMIN BLDG, CANTEEN, |                       |
| Α        | GUARD ROOM, BOUNDARY WALL, ROAD   |                       |
|          | PAVED AREA & INTERIOR WORKS       |                       |
| В        | ELECTRICAL WORK                   |                       |
| С        | PLUMBING WORK                     |                       |
| D        |