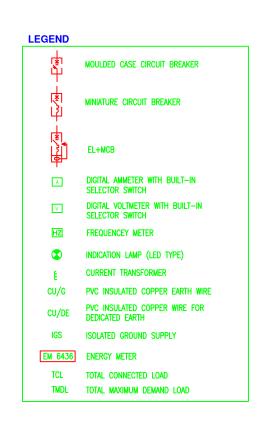

# NOTES :-

- 1. PLEASE REFER TO ARCHITECT FOR ALL LEVELS/
- MOUNTING HEIGHTS.

  2. ALL LEVELS/ MOUNTING HEIGHTS ARE TO BE
- TAKEN TO THE BOTTOM OF OUTLET BOX.

  3. ALL CONDUITS FOR RAW / UPS POWER ABOVE FALSE CEILING / DROPS ON COLUMN OR WALL SURFACE SHALL BE 25MM DIA 16 SWG MS.
- 4. ALL CONDUITS FOR RAW / UPS POWER IN FLOOR SHALL BE 25MM DIA PVC (2MM WALL THICKNESS)

LEGEND :-

5 16A ONE WAY SWITCH FOR PROJECTOR
D- 6A SWITCH SOCKET OUTLET (RAW POWER)

16A SOCKET OUTLET (RAW POWER)
FOR OVERHEAD PROJECTOR
16A SWITCH SOCKET OUTLET (RAW POWER)

- 1. PLEASE REFER TO ARCHITECT FOR ALL LEVELS/MOUNTING HEIGHTS.
- 2. ALL LEVELS/ MOUNTING HEIGHTS ARE TO BE TAKEN TO THE BOTTOM OF OUTLET BOX.
  3. ALL CONDUITS FOR RAW / UPS POWER ABOVE FALSE CEILING / DROPS ON COLUMN OR WALL SURFACE SHALL BE 25MM DIA 16 SWG MS.
- 4. ALL CONDUITS FOR RAW / UPS POWER IN FLOOR SHALL BE 25MM DIA PVC (2MM WALL THICKNESS)