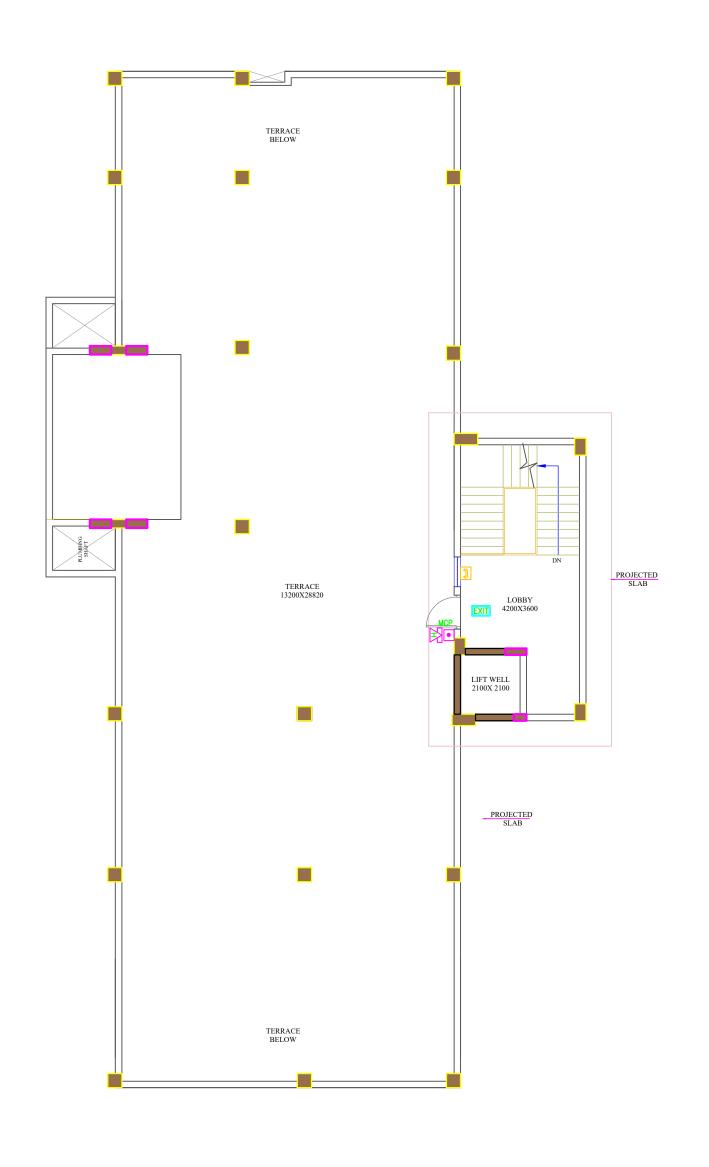

- EXIT FLUORECENT EXIT SIGNAGES

# GENERAL NOTES FOR FIRE ALARM SYSTEM

- 1. DETECTORS ABOVE FALSE CEILING ARE TO BE LOCATED NEAR LIGHT FIXTURE TO ENABLE EASY ACCESS/MAINTENANCE.
- 2. ELECTRICAL CONTRACTOR IS REQUIRED TO CO-ORDINATE POSITION OF ALL DETECTORS ABOVE/BELOW FALSE CEILING WITH FIXTURE, DUCTS & PIPES ETC. AND ENSURE THAT POSITIONING IS CARRIED OUT CORRECTLY.
- 3. POSITION OF ALL DETECTORS SHOWN ON THE DRAWING IS INDICATIVE AND THESE SHOULD BE LOCATED CAREFULLY AFTER PROPER CO-ORDINATION & NEAR RETURN AIR PATHS WHERE EVER POSSIBLE.
- 4. OPTICAL DETECTORS SHALL BE PROVIDED IN ALL LOFT AREA WHERE AHU'S ARE LOCATED.
- 5. UNLESS OTHERWISE MENTIONED CONDUITS FOR FIRE ALARM SYSTEM SHALL BE MS 20 MM DIA (16 SWG)
- 6. FAULT ISOLATOR TO BE PROVIDED AFTER EVERY 20 ADDRESSABLE DEVICES.





# LEGEND :-

- MULTICRITERION DETECTOR
- O MULTICRITERION DETECTOR (ABOVE FALSE CEILING)
- MANUAL CALL POINT
- HOOTER + STROBE
- RECESSED TYPE SPEAKER
- SURFACE MOUNTED SPEAKER
- FAULT ISOLATOR
- TALK BACK UNIT
- CM CONTROL MODULE FOR HOOTER, PA, TALK BACK & VENT FAN
- MM MONITOR MODULE FOR FLOW SWITCH
- EXIT FLUORECENT EXIT SIGNAGES

# GENERAL NOTES FOR FIRE ALARM SYSTEM

- 1. DETECTORS ABOVE FALSE CEILING ARE TO BE LOCATED NEAR LIGHT FIXTURE TO ENABLE EASY ACCESS/MAINTENANCE.
- 2. ELECTRICAL CONTRACTOR IS REQUIRED TO CO-ORDINATE POSITION OF ALL DETECTORS ABOVE/BELOW FALSE CEILING WITH FIXTURE, DUCTS & PIPES ETC. AND ENSURE THAT POSITIONING IS CARRIED OUT.
- 3. POSITION OF ALL DETECTORS SHOWN ON THE DRAWING IS INDICATIVE AND THESE SHOULD BE LOCATED CAREFULLY AFTER PROPER CO-ORDINATION &