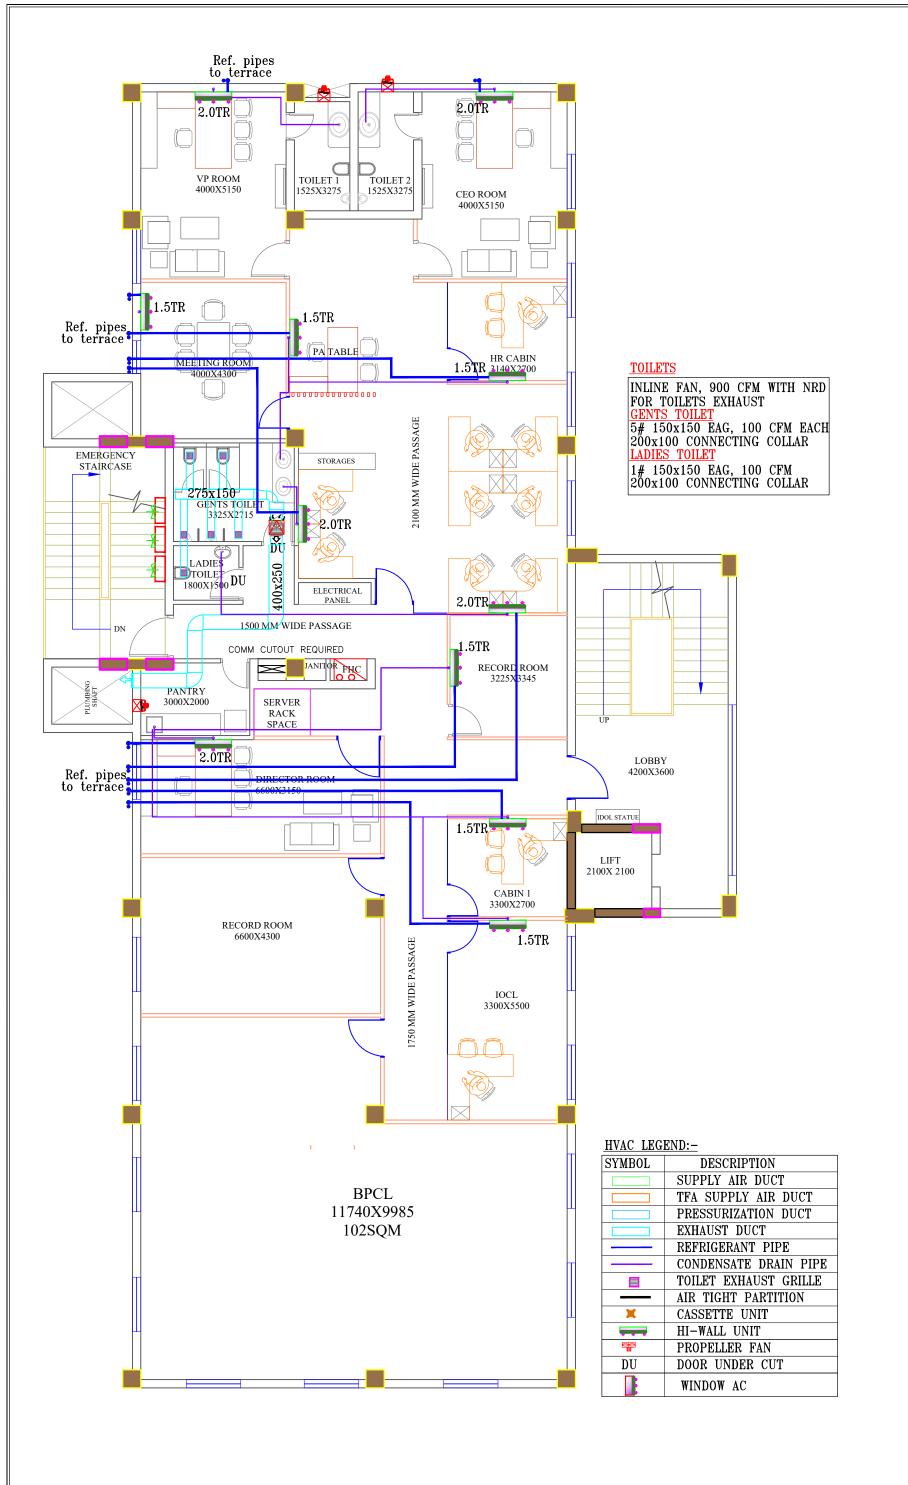

# NOTES :-

- 1. PLEASE REFER TO ARCHITECT FOR ALL LEVELS/
- MOUNTING HEIGHTS.

  2. ALL LEVELS/ MOUNTING HEIGHTS ARE TO BE
- TAKEN TO THE BOTTOM OF OUTLET BOX.

  3. ALL CONDUITS FOR RAW / UPS POWER ABOVE FALSE CEILING / DROPS ON COLUMN OR WALL SURFACE SHALL BE 25MM DIA 16 SWG MS.
- 4. ALL CONDUITS FOR RAW / UPS POWER IN FLOOR SHALL BE 25MM DIA PVC (2MM WALL THICKNESS)

LEGEND :-

5 16A ONE WAY SWITCH FOR PROJECTOR
D- 6A SWITCH SOCKET OUTLET (RAW POWER)

16A SOCKET OUTLET (RAW POWER)
FOR OVERHEAD PROJECTOR
16A SWITCH SOCKET OUTLET (RAW POWER)

- 1. PLEASE REFER TO ARCHITECT FOR ALL LEVELS/MOUNTING HEIGHTS.
- 2. ALL LEVELS/ MOUNTING HEIGHTS ARE TO BE TAKEN TO THE BOTTOM OF OUTLET BOX.
  3. ALL CONDUITS FOR RAW / UPS POWER ABOVE FALSE CEILING / DROPS ON COLUMN OR WALL SURFACE SHALL BE 25MM DIA 16 SWG MS.
- 4. ALL CONDUITS FOR RAW / UPS POWER IN FLOOR SHALL BE 25MM DIA PVC (2MM WALL THICKNESS)