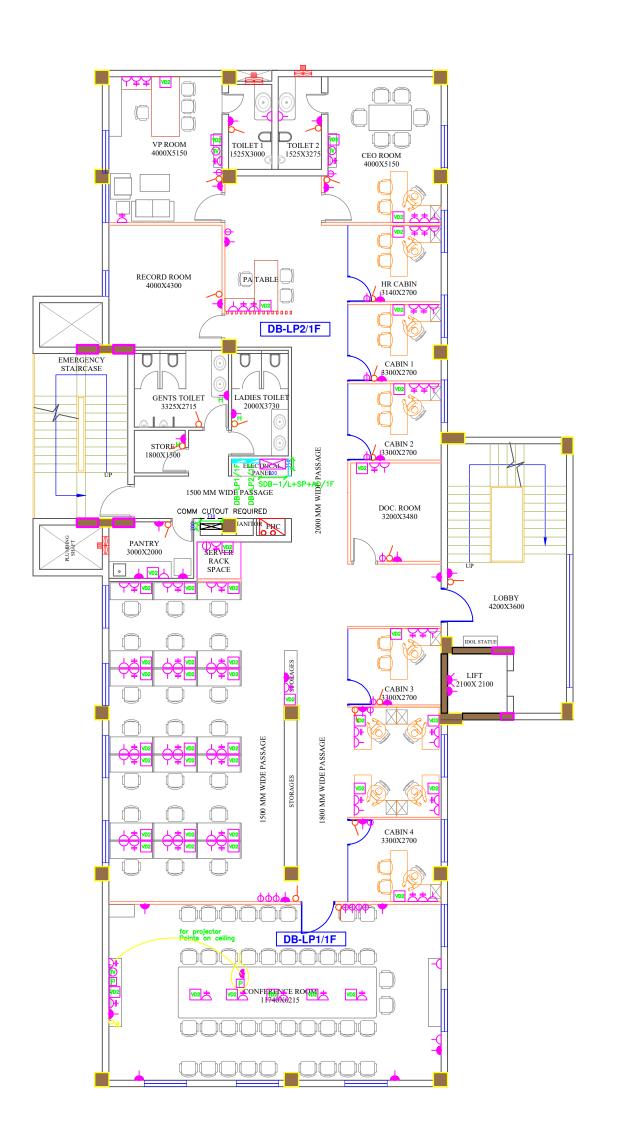

# NOTES :-

- 1. PLEASE REFER TO ARCHITECT FOR ALL LEVELS/
- MOUNTING HEIGHTS.

  2. ALL LEVELS/ MOUNTING HEIGHTS ARE TO BE
- TAKEN TO THE BOTTOM OF OUTLET BOX.

  3. ALL CONDUITS FOR RAW / UPS POWER ABOVE FALSE CEILING / DROPS ON COLUMN OR WALL SURFACE SHALL BE 25MM DIA 16 SWG MS.
- 4. ALL CONDUITS FOR RAW / UPS POWER IN FLOOR SHALL BE 25MM DIA PVC (2MM WALL THICKNESS)

LEGEND :-

5 16A ONE WAY SWITCH FOR PROJECTOR
D- 6A SWITCH SOCKET OUTLET (RAW POWER)

16A SOCKET OUTLET (RAW POWER)
FOR OVERHEAD PROJECTOR
16A SWITCH SOCKET OUTLET (RAW POWER)

- 1. PLEASE REFER TO ARCHITECT FOR ALL LEVELS/MOUNTING HEIGHTS.
- 2. ALL LEVELS/ MOUNTING HEIGHTS ARE TO BE TAKEN TO THE BOTTOM OF OUTLET BOX.
  3. ALL CONDUITS FOR RAW / UPS POWER ABOVE FALSE CEILING / DROPS ON COLUMN OR WALL SURFACE SHALL BE 25MM DIA 16 SWG MS.
- 4. ALL CONDUITS FOR RAW / UPS POWER IN FLOOR SHALL BE 25MM DIA PVC (2MM WALL THICKNESS)