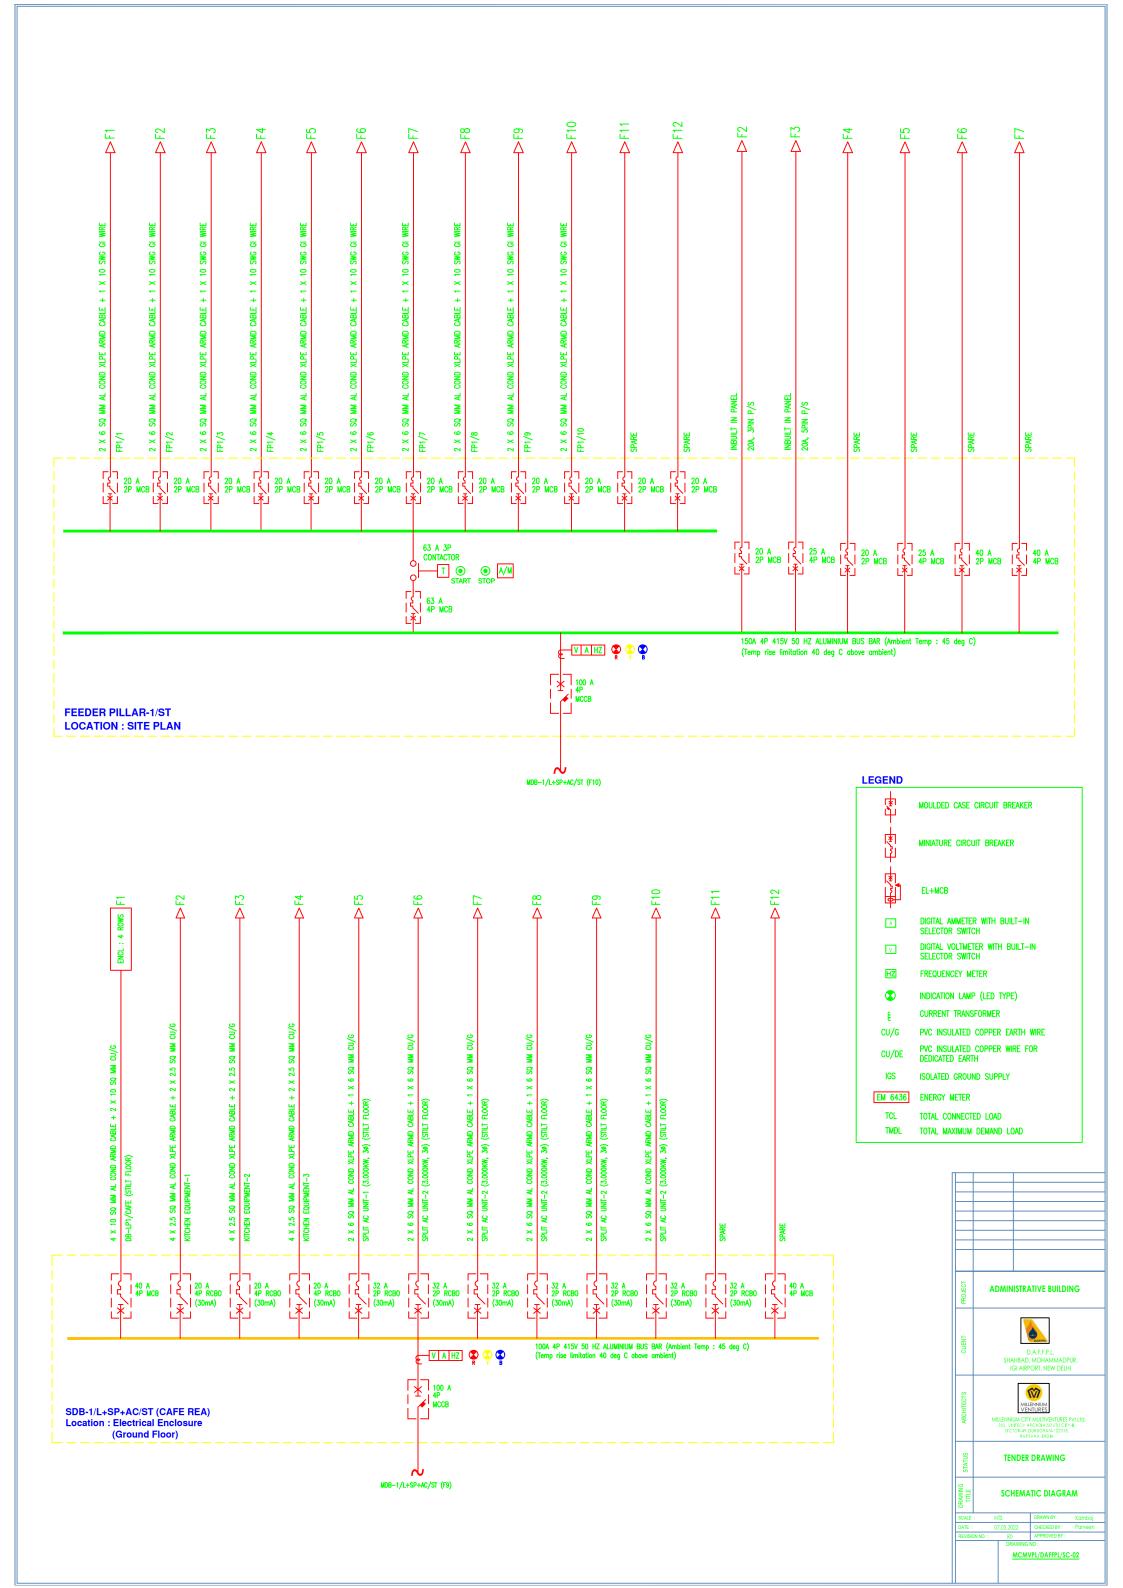

# NOTES :-

- 1. PLEASE REFER TO ARCHITECT FOR ALL LEVELS/
- MOUNTING HEIGHTS.

  2. ALL LEVELS/ MOUNTING HEIGHTS ARE TO BE
- TAKEN TO THE BOTTOM OF OUTLET BOX.

  3. ALL CONDUITS FOR RAW / UPS POWER ABOVE FALSE CEILING / DROPS ON COLUMN OR WALL SURFACE SHALL BE 25MM DIA 16 SWG MS.
- 4. ALL CONDUITS FOR RAW / UPS POWER IN FLOOR SHALL BE 25MM DIA PVC (2MM WALL THICKNESS)

LEGEND :-

5 16A ONE WAY SWITCH FOR PROJECTOR
D- 6A SWITCH SOCKET OUTLET (RAW POWER)

16A SOCKET OUTLET (RAW POWER)
FOR OVERHEAD PROJECTOR
16A SWITCH SOCKET OUTLET (RAW POWER)

- 1. PLEASE REFER TO ARCHITECT FOR ALL LEVELS/MOUNTING HEIGHTS.
- 2. ALL LEVELS/ MOUNTING HEIGHTS ARE TO BE TAKEN TO THE BOTTOM OF OUTLET BOX.
  3. ALL CONDUITS FOR RAW / UPS POWER ABOVE FALSE CEILING / DROPS ON COLUMN OR WALL SURFACE SHALL BE 25MM DIA 16 SWG MS.
- 4. ALL CONDUITS FOR RAW / UPS POWER IN FLOOR SHALL BE 25MM DIA PVC (2MM WALL THICKNESS)