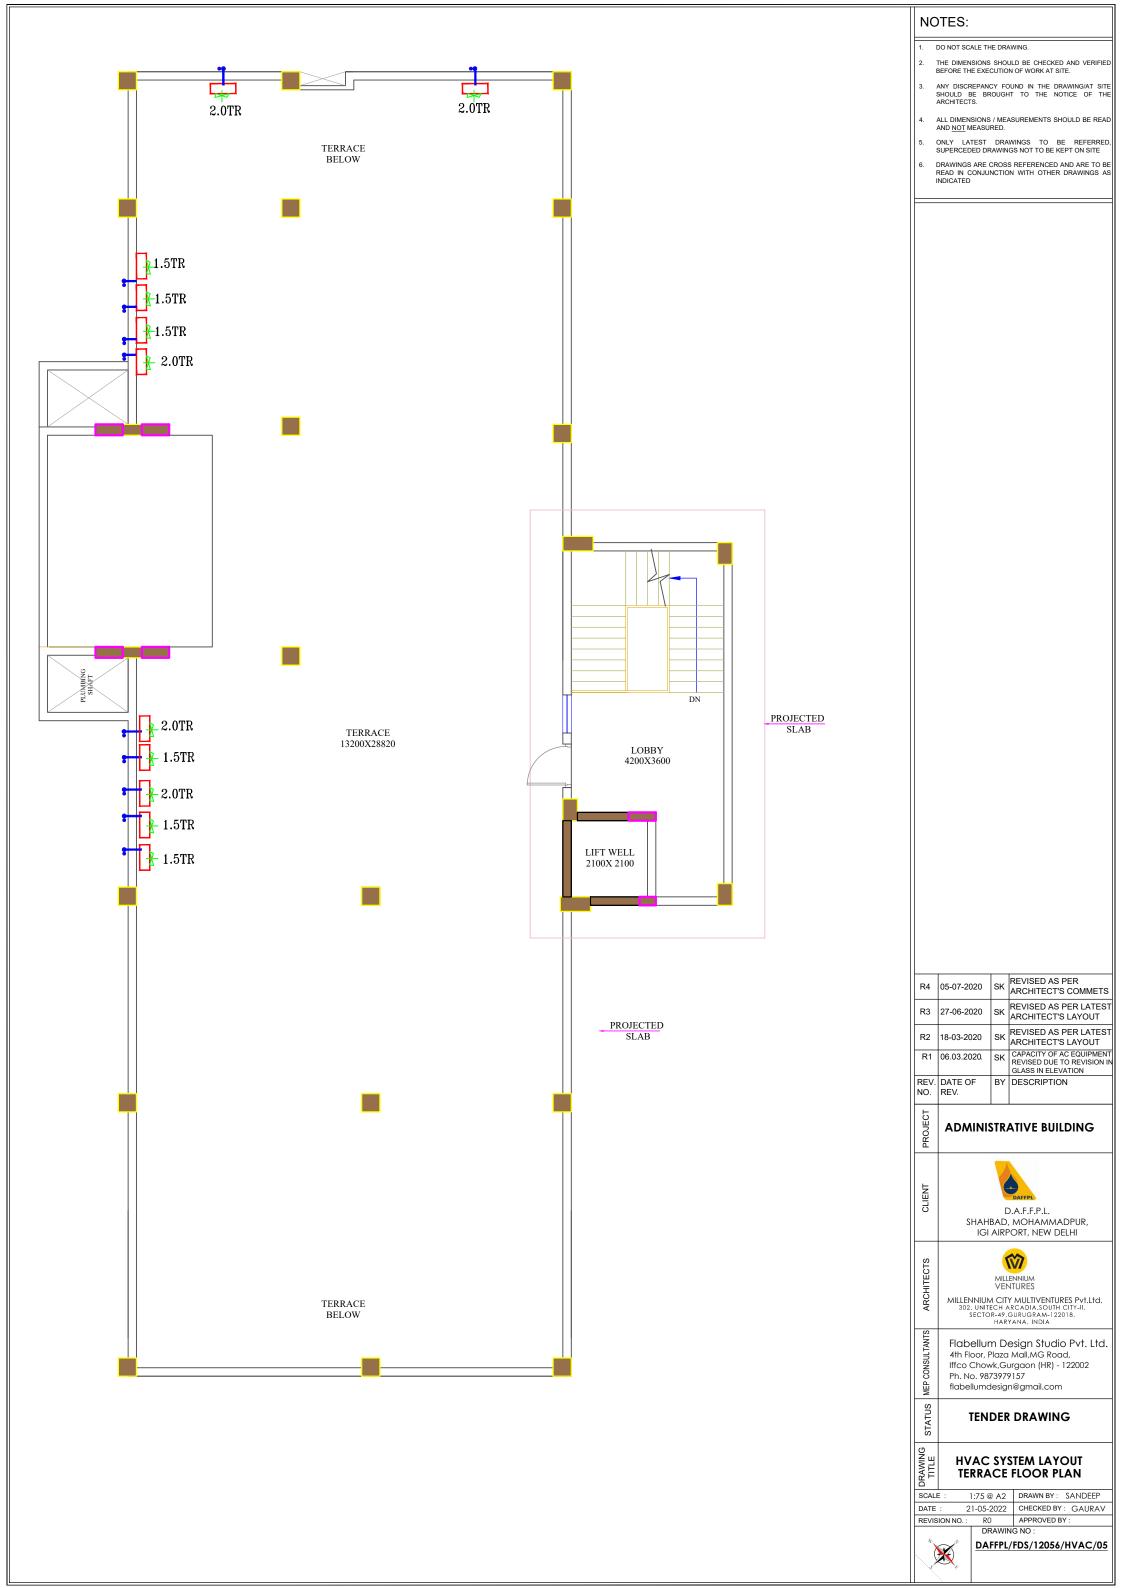

# NOTES :-

- 1. PLEASE REFER TO ARCHITECT FOR ALL LEVELS/
- MOUNTING HEIGHTS.

  2. ALL LEVELS/ MOUNTING HEIGHTS ARE TO BE
- TAKEN TO THE BOTTOM OF OUTLET BOX.

  3. ALL CONDUITS FOR RAW / UPS POWER ABOVE FALSE CEILING / DROPS ON COLUMN OR WALL SURFACE SHALL BE 25MM DIA 16 SWG MS.
- 4. ALL CONDUITS FOR RAW / UPS POWER IN FLOOR SHALL BE 25MM DIA PVC (2MM WALL THICKNESS)

LEGEND :-

5 16A ONE WAY SWITCH FOR PROJECTOR
D- 6A SWITCH SOCKET OUTLET (RAW POWER)

16A SOCKET OUTLET (RAW POWER)
FOR OVERHEAD PROJECTOR
16A SWITCH SOCKET OUTLET (RAW POWER)

- 1. PLEASE REFER TO ARCHITECT FOR ALL LEVELS/MOUNTING HEIGHTS.
- 2. ALL LEVELS/ MOUNTING HEIGHTS ARE TO BE TAKEN TO THE BOTTOM OF OUTLET BOX.
  3. ALL CONDUITS FOR RAW / UPS POWER ABOVE FALSE CEILING / DROPS ON COLUMN OR WALL SURFACE SHALL BE 25MM DIA 16 SWG MS.
- 4. ALL CONDUITS FOR RAW / UPS POWER IN FLOOR SHALL BE 25MM DIA PVC (2MM WALL THICKNESS)