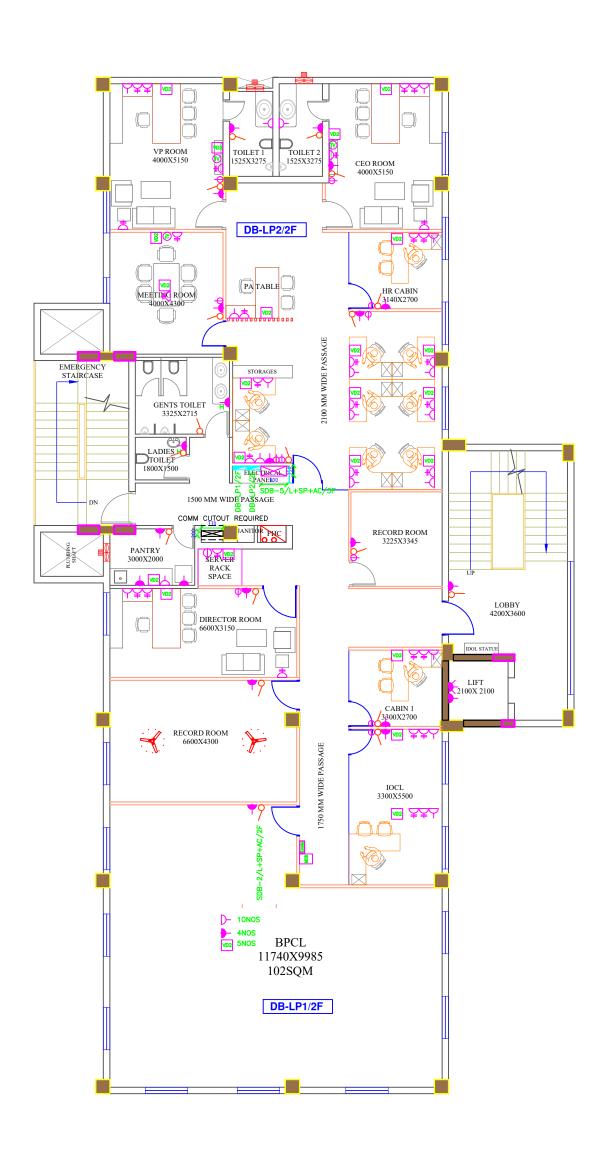

# NOTES :-

- 1. PLEASE REFER TO ARCHITECT FOR ALL LEVELS/
- MOUNTING HEIGHTS.

  2. ALL LEVELS/ MOUNTING HEIGHTS ARE TO BE
- TAKEN TO THE BOTTOM OF OUTLET BOX.

  3. ALL CONDUITS FOR RAW / UPS POWER ABOVE FALSE CEILING / DROPS ON COLUMN OR WALL SURFACE SHALL BE 25MM DIA 16 SWG MS.
- 4. ALL CONDUITS FOR RAW / UPS POWER IN FLOOR SHALL BE 25MM DIA PVC (2MM WALL THICKNESS)

LEGEND :-

5 16A ONE WAY SWITCH FOR PROJECTOR
D- 6A SWITCH SOCKET OUTLET (RAW POWER)

16A SOCKET OUTLET (RAW POWER)
FOR OVERHEAD PROJECTOR
16A SWITCH SOCKET OUTLET (RAW POWER)

- 1. PLEASE REFER TO ARCHITECT FOR ALL LEVELS/MOUNTING HEIGHTS.
- 2. ALL LEVELS/ MOUNTING HEIGHTS ARE TO BE TAKEN TO THE BOTTOM OF OUTLET BOX.
  3. ALL CONDUITS FOR RAW / UPS POWER ABOVE FALSE CEILING / DROPS ON COLUMN OR WALL SURFACE SHALL BE 25MM DIA 16 SWG MS.
- 4. ALL CONDUITS FOR RAW / UPS POWER IN FLOOR SHALL BE 25MM DIA PVC (2MM WALL THICKNESS)