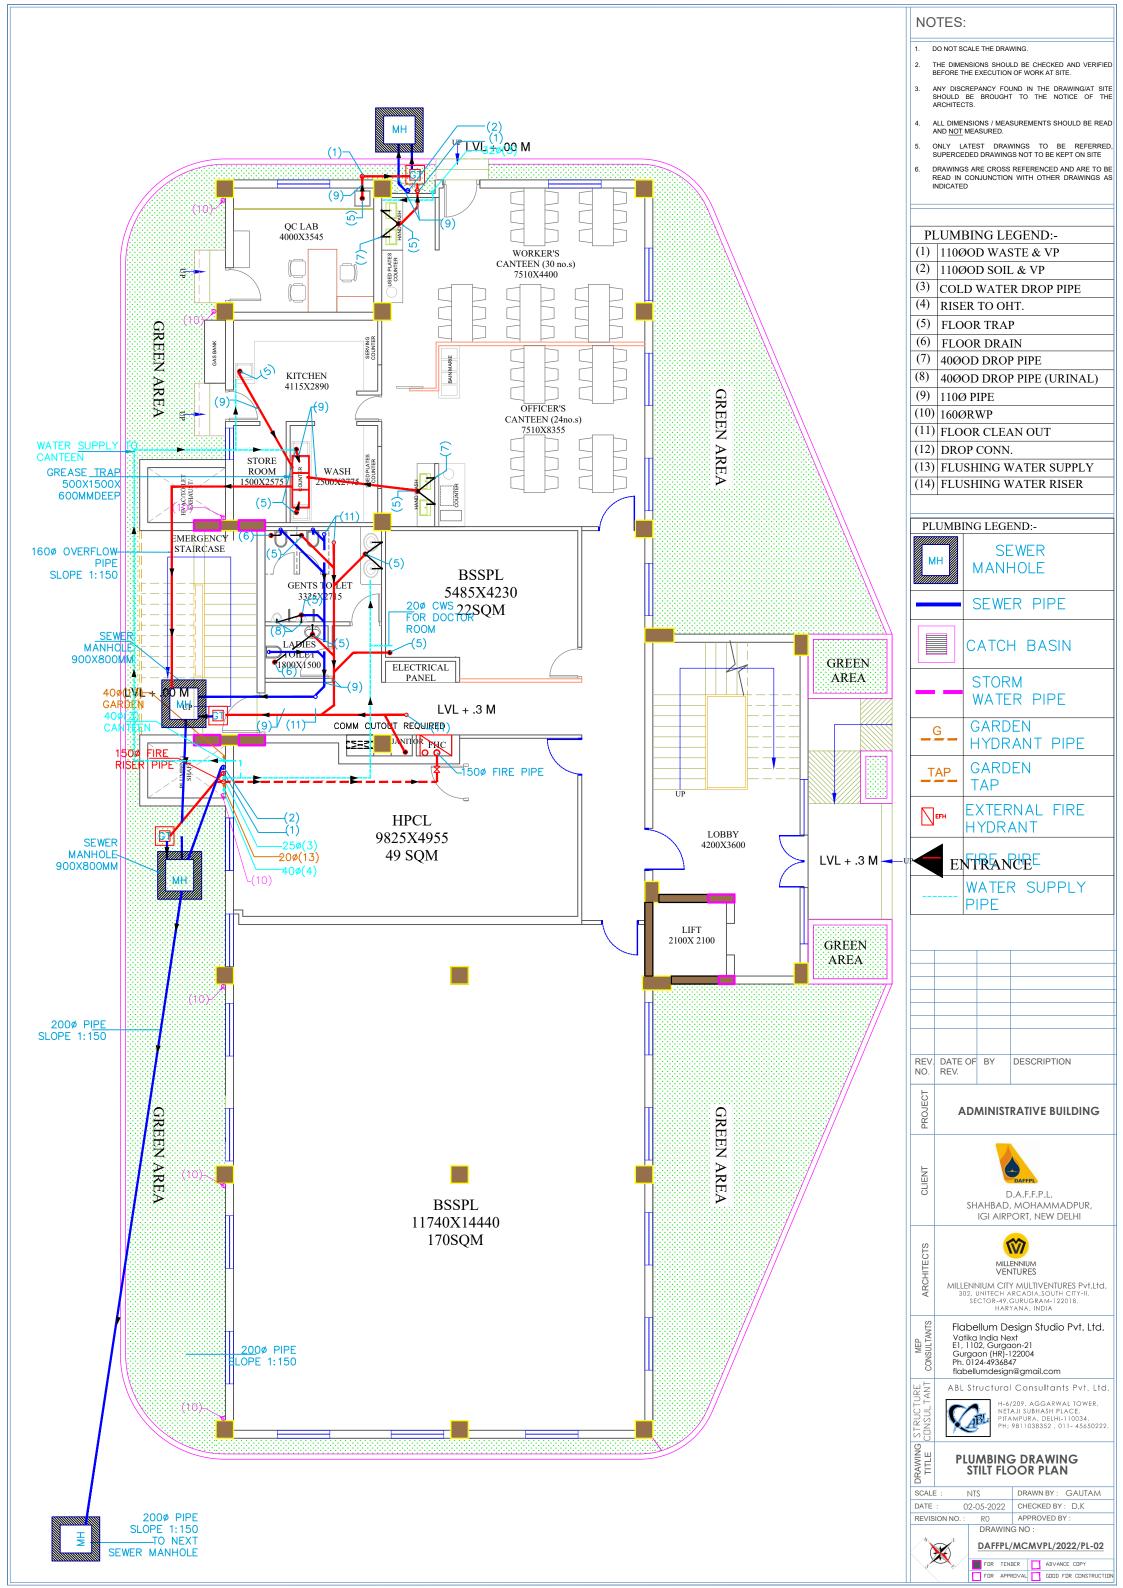

| ₽ <sub>H</sub> | 16A SWIT<br>FOR HAN             |                                                                                                                         |
|----------------|---------------------------------|-------------------------------------------------------------------------------------------------------------------------|
|                | TV OUTL                         | ata outlet<br>et<br>n box for overhead projector<br>in pvc moulded p/s (raw power)                                      |
| <b>€</b>       | 20A, 3PI<br>(RAW PO<br>SWITCH I | IN PVC MOULDED SWITCH & SOCKET<br>WER)<br>BOARD                                                                         |
| E.mel          | EXHAUST  SUB E                  | FAN<br>ELECTRICAL METER                                                                                                 |
|                | n                               | ING FAN                                                                                                                 |
|                |                                 |                                                                                                                         |
|                |                                 |                                                                                                                         |
|                |                                 |                                                                                                                         |
|                |                                 |                                                                                                                         |
|                |                                 |                                                                                                                         |
|                |                                 |                                                                                                                         |
|                |                                 |                                                                                                                         |
|                |                                 |                                                                                                                         |
|                |                                 |                                                                                                                         |
|                |                                 |                                                                                                                         |
|                |                                 |                                                                                                                         |
|                |                                 |                                                                                                                         |
|                |                                 |                                                                                                                         |
|                |                                 |                                                                                                                         |
|                |                                 |                                                                                                                         |
|                |                                 |                                                                                                                         |
|                |                                 |                                                                                                                         |
|                |                                 |                                                                                                                         |
|                |                                 |                                                                                                                         |
|                |                                 |                                                                                                                         |
|                |                                 |                                                                                                                         |
|                |                                 |                                                                                                                         |
|                |                                 |                                                                                                                         |
|                |                                 |                                                                                                                         |
|                |                                 |                                                                                                                         |
|                |                                 |                                                                                                                         |
|                |                                 |                                                                                                                         |
|                |                                 |                                                                                                                         |
| R2<br>R1       | 02.07.2                         |                                                                                                                         |
| REV.<br>10.    | DATE (                          |                                                                                                                         |
| PROJECT        | ADM                             | LINISTRATIVE BUILDING                                                                                                   |
| CLIENT         |                                 | DAFFPL                                                                                                                  |
| ರ              | S                               | D.A.F.F.P.L.<br>HAHBAD, MOHAMMADPUR,<br>IGI AIRPORT, NEW DELHI                                                          |
| ARCHITECTS     |                                 | MILLENNIUM<br>VENTURES                                                                                                  |
|                | MILLEN<br>302                   | NIUM CITY MULTIVENTURES Pvt.Ltd.,<br>, UNITECH ARCADIA, SOUTH CITY-II,<br>SECTOR-49, GURUGRAM-122018,<br>HARYANA, INDIA |
| STATUS         | ,                               | TENDER DRAWING                                                                                                          |
| DRAWING        | (                               | STILT FLOOR PLAN<br>(RECEPTACLE LAYOUT)                                                                                 |
| SCALE<br>DATE  |                                 | : 100                                                                                                                   |
|                | Ø,                              | MCMVPL/DAFFPL/E-01                                                                                                      |
|                |                                 | <u> </u>                                                                                                                |