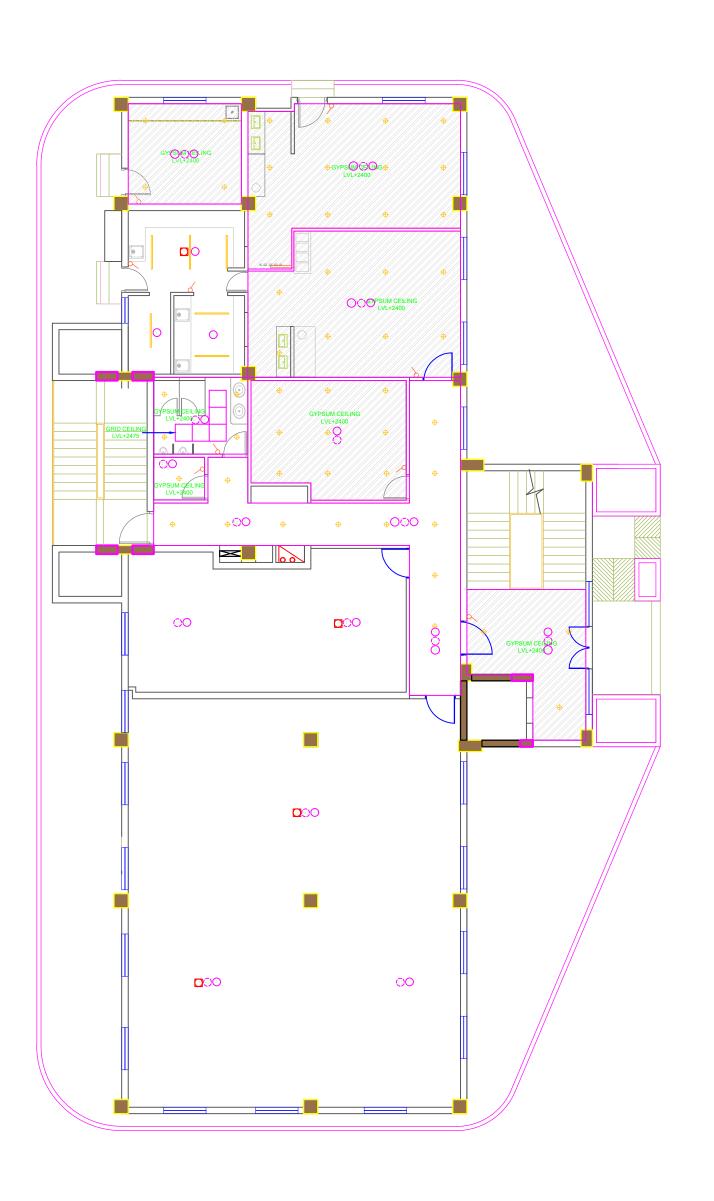

# NOTES :-

- 1. PLEASE REFER TO ARCHITECT FOR ALL LEVELS/
- MOUNTING HEIGHTS.

  2. ALL LEVELS/ MOUNTING HEIGHTS ARE TO BE
- TAKEN TO THE BOTTOM OF OUTLET BOX.

  3. ALL CONDUITS FOR RAW / UPS POWER ABOVE FALSE CEILING / DROPS ON COLUMN OR WALL SURFACE SHALL BE 25MM DIA 16 SWG MS.
- 4. ALL CONDUITS FOR RAW / UPS POWER IN FLOOR SHALL BE 25MM DIA PVC (2MM WALL THICKNESS)

LEGEND :-

5 16A ONE WAY SWITCH FOR PROJECTOR
D- 6A SWITCH SOCKET OUTLET (RAW POWER)

16A SOCKET OUTLET (RAW POWER)
FOR OVERHEAD PROJECTOR
16A SWITCH SOCKET OUTLET (RAW POWER)

- 1. PLEASE REFER TO ARCHITECT FOR ALL LEVELS/MOUNTING HEIGHTS.
- 2. ALL LEVELS/ MOUNTING HEIGHTS ARE TO BE TAKEN TO THE BOTTOM OF OUTLET BOX.
  3. ALL CONDUITS FOR RAW / UPS POWER ABOVE FALSE CEILING / DROPS ON COLUMN OR WALL SURFACE SHALL BE 25MM DIA 16 SWG MS.
- 4. ALL CONDUITS FOR RAW / UPS POWER IN FLOOR SHALL BE 25MM DIA PVC (2MM WALL THICKNESS)