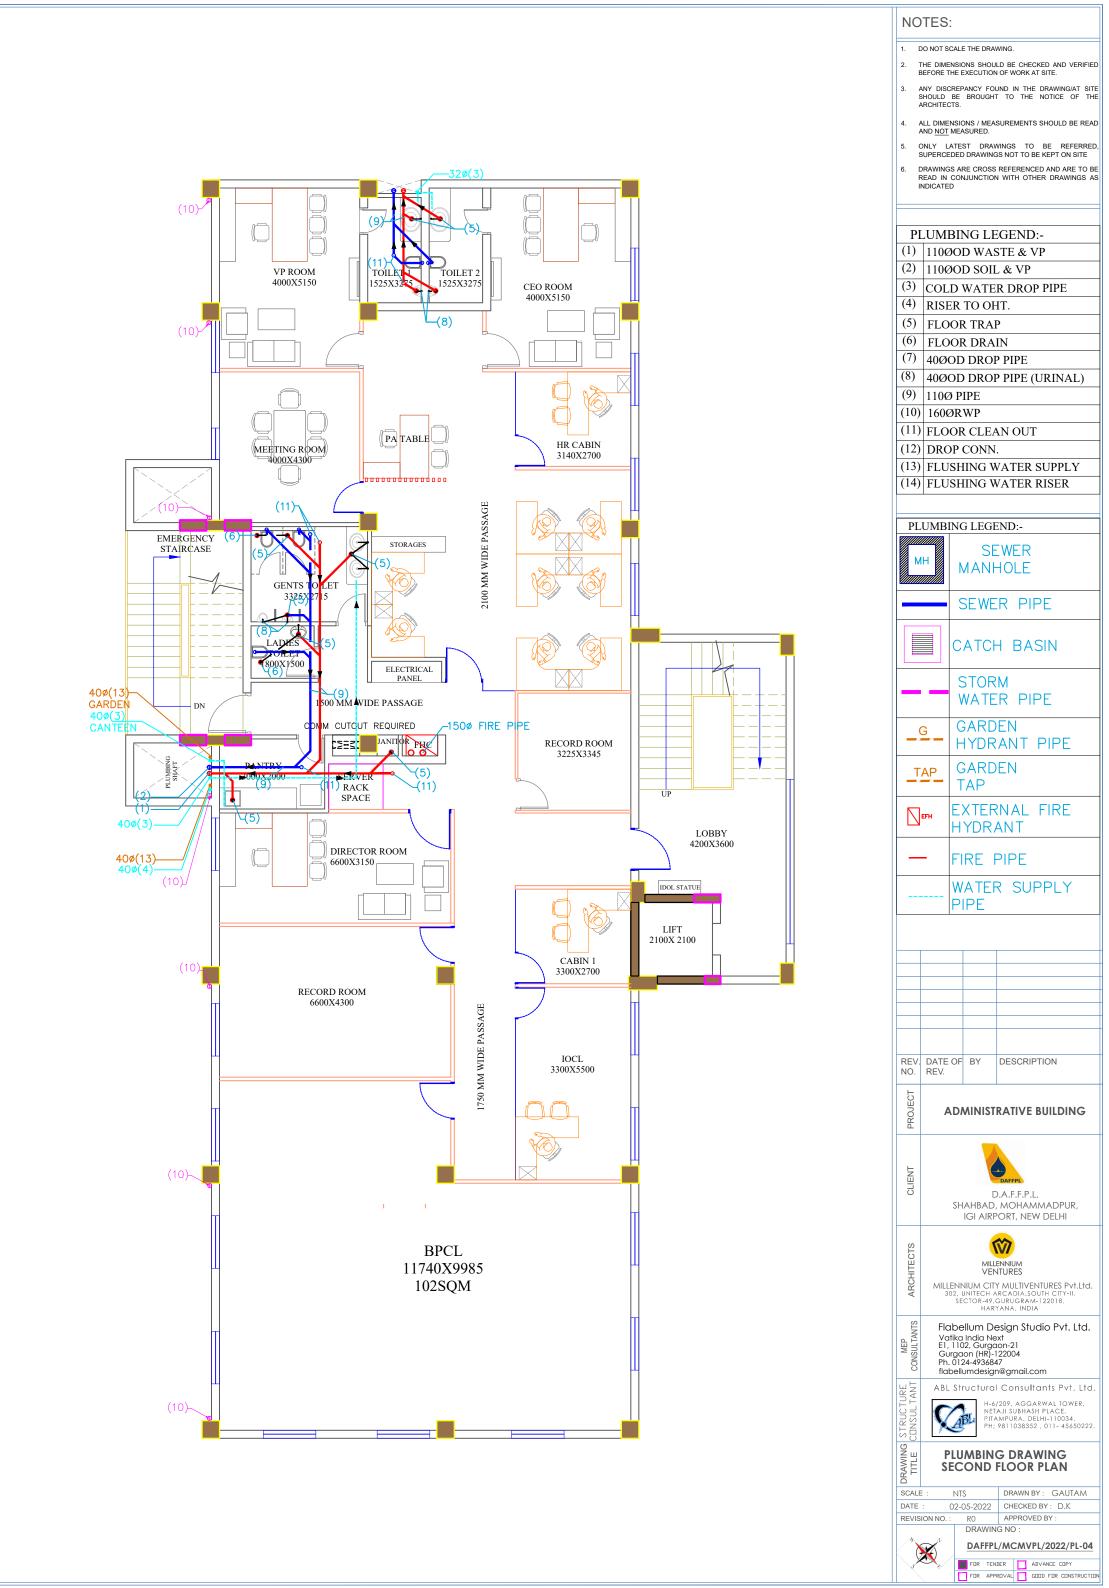

6A ONE WAY SWITCH                         |  |  |  |  |
| CR       | CR INDICATE CRITICAL /<br>EMERGENCY LIGHT |  |  |  |  |
|          | 4' T-5 LIGHTS                             |  |  |  |  |
|          | COVE LIGHT                                |  |  |  |  |
| 8        | HANGING LIGHT                             |  |  |  |  |
| M        | MULTICRITERION DETECTOR                   |  |  |  |  |

(ABOVE FALSE CEILING) RECESSED TYPE SPEAKER

SURFACE MOUNTED SPEAKER

ADMINISTRATIVE BUILDING

D.A.F.F.P.L.
SHAHBAD, MOHAMMADPUR,
IGI AIRPORT, NEW DELHI

MILENNIUM VENTURES
MILLENNIUM CITY MULTIVENTURES PYLLId.
302.UNITECH ARCADIA SOUTH CITY-II.
362.CTOR-ACRUGRAM-12018.
HARVANA, INDIA

TENDER DRAWING

SECOND FLOOR PLAN

(FIRE ALARM, PA &
TALK BACK SYSTEM LAYOUT)



MCMVPL/DAFFPL/RCP-03













# C & I - BOQ OF ADMINISTRATIVE BUILDING AT SHAHBAD MOHAMMADPUR NEW DELHI

**Tender Document Summary Sheet** 

BILL OF QUANTITY PROJECT : DAFFPL ADMIN BUILDING, NEW DELHI

# **TOTAL SUMMARY OF COST**

| Master S | Summary                           | Cost                  |
|----------|-----------------------------------|-----------------------|
| S No     | SUMMARY                           | Cost in INR w/o taxes |
|          | CIVIL WORK - ADMIN BLDG, CANTEEN, |                       |
| Α        | GUARD ROOM, BOUNDARY WALL, ROAD   |                       |
|          | PAVED AREA & INTERIOR WORKS       |                       |
| В        | ELECTRICAL WORK                   |                       |
| С        | PLUMBING WORK                     |                       |
| D