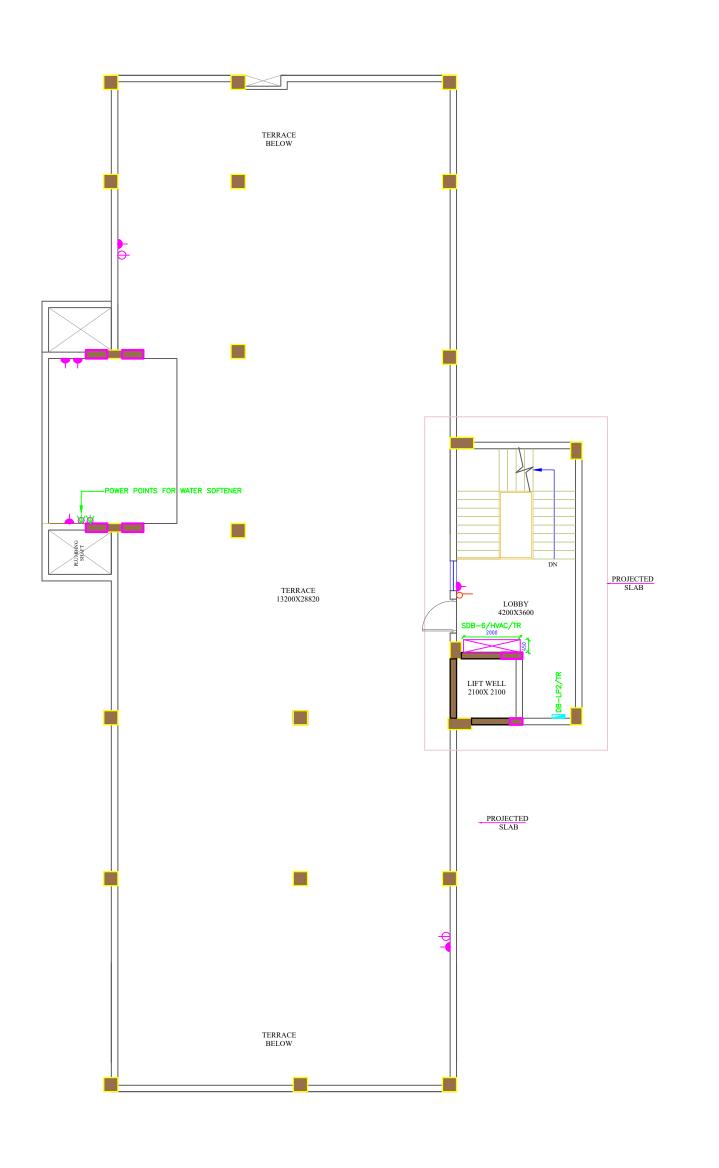

# NOTES :-

- 1. PLEASE REFER TO ARCHITECT FOR ALL LEVELS/
- MOUNTING HEIGHTS.

  2. ALL LEVELS/ MOUNTING HEIGHTS ARE TO BE
- TAKEN TO THE BOTTOM OF OUTLET BOX.

  3. ALL CONDUITS FOR RAW / UPS POWER ABOVE FALSE CEILING / DROPS ON COLUMN OR WALL SURFACE SHALL BE 25MM DIA 16 SWG MS.
- 4. ALL CONDUITS FOR RAW / UPS POWER IN FLOOR SHALL BE 25MM DIA PVC (2MM WALL THICKNESS)

LEGEND :-

5 16A ONE WAY SWITCH FOR PROJECTOR
D- 6A SWITCH SOCKET OUTLET (RAW POWER)

16A SOCKET OUTLET (RAW POWER)
FOR OVERHEAD PROJECTOR
16A SWITCH SOCKET OUTLET (RAW POWER)

- 1. PLEASE REFER TO ARCHITECT FOR ALL LEVELS/MOUNTING HEIGHTS.
- 2. ALL LEVELS/ MOUNTING HEIGHTS ARE TO BE TAKEN TO THE BOTTOM OF OUTLET BOX.
  3. ALL CONDUITS FOR RAW / UPS POWER ABOVE FALSE CEILING / DROPS ON COLUMN OR WALL SURFACE SHALL BE 25MM DIA 16 SWG MS.
- 4. ALL CONDUITS FOR RAW / UPS POWER IN FLOOR SHALL BE 25MM DIA PVC (2MM WALL THICKNESS)