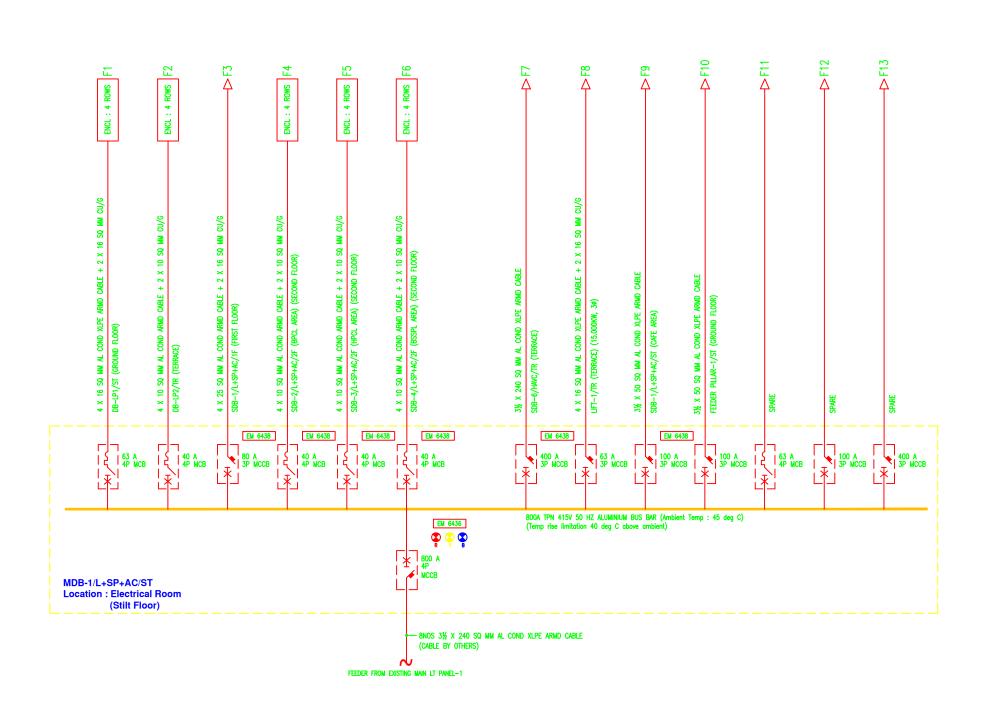

# NOTES :-

- 1. PLEASE REFER TO ARCHITECT FOR ALL LEVELS/
- MOUNTING HEIGHTS.

  2. ALL LEVELS/ MOUNTING HEIGHTS ARE TO BE
- TAKEN TO THE BOTTOM OF OUTLET BOX.

  3. ALL CONDUITS FOR RAW / UPS POWER ABOVE FALSE CEILING / DROPS ON COLUMN OR WALL SURFACE SHALL BE 25MM DIA 16 SWG MS.
- 4. ALL CONDUITS FOR RAW / UPS POWER IN FLOOR SHALL BE 25MM DIA PVC (2MM WALL THICKNESS)

LEGEND :-

5 16A ONE WAY SWITCH FOR PROJECTOR
D- 6A SWITCH SOCKET OUTLET (RAW POWER)

16A SOCKET OUTLET (RAW POWER)
FOR OVERHEAD PROJECTOR
16A SWITCH SOCKET OUTLET (RAW POWER)

- 1. PLEASE REFER TO ARCHITECT FOR ALL LEVELS/MOUNTING HEIGHTS.
- 2. ALL LEVELS/ MOUNTING HEIGHTS ARE TO BE TAKEN TO THE BOTTOM OF OUTLET BOX.
  3. ALL CONDUITS FOR RAW / UPS POWER ABOVE FALSE CEILING / DROPS ON COLUMN OR WALL SURFACE SHALL BE 25MM DIA 16 SWG MS.
- 4. ALL CONDUITS FOR RAW / UPS POWER IN FLOOR SHALL BE 25MM DIA PVC (2MM WALL THICKNESS)