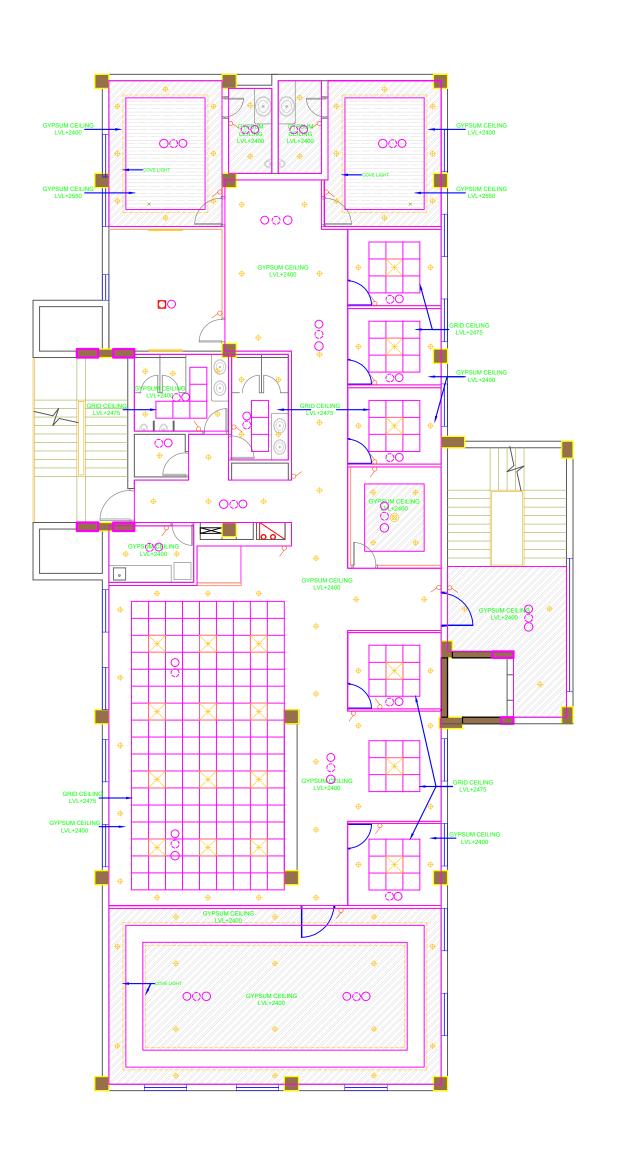

# NOTES :-

- 1. PLEASE REFER TO ARCHITECT FOR ALL LEVELS/
- MOUNTING HEIGHTS.

  2. ALL LEVELS/ MOUNTING HEIGHTS ARE TO BE
- TAKEN TO THE BOTTOM OF OUTLET BOX.

  3. ALL CONDUITS FOR RAW / UPS POWER ABOVE FALSE CEILING / DROPS ON COLUMN OR WALL SURFACE SHALL BE 25MM DIA 16 SWG MS.
- 4. ALL CONDUITS FOR RAW / UPS POWER IN FLOOR SHALL BE 25MM DIA PVC (2MM WALL THICKNESS)

LEGEND :-

5 16A ONE WAY SWITCH FOR PROJECTOR
D- 6A SWITCH SOCKET OUTLET (RAW POWER)

16A SOCKET OUTLET (RAW POWER)
FOR OVERHEAD PROJECTOR
16A SWITCH SOCKET OUTLET (RAW POWER)

- 1. PLEASE REFER TO ARCHITECT FOR ALL LEVELS/MOUNTING HEIGHTS.
- 2. ALL LEVELS/ MOUNTING HEIGHTS ARE TO BE TAKEN TO THE BOTTOM OF OUTLET BOX.
  3. ALL CONDUITS FOR RAW / UPS POWER ABOVE FALSE CEILING / DROPS ON COLUMN OR WALL SURFACE SHALL BE 25MM DIA 16 SWG MS.
- 4. ALL CONDUITS FOR RAW / UPS POWER IN FLOOR SHALL BE 25MM DIA PVC (2MM WALL THICKNESS)