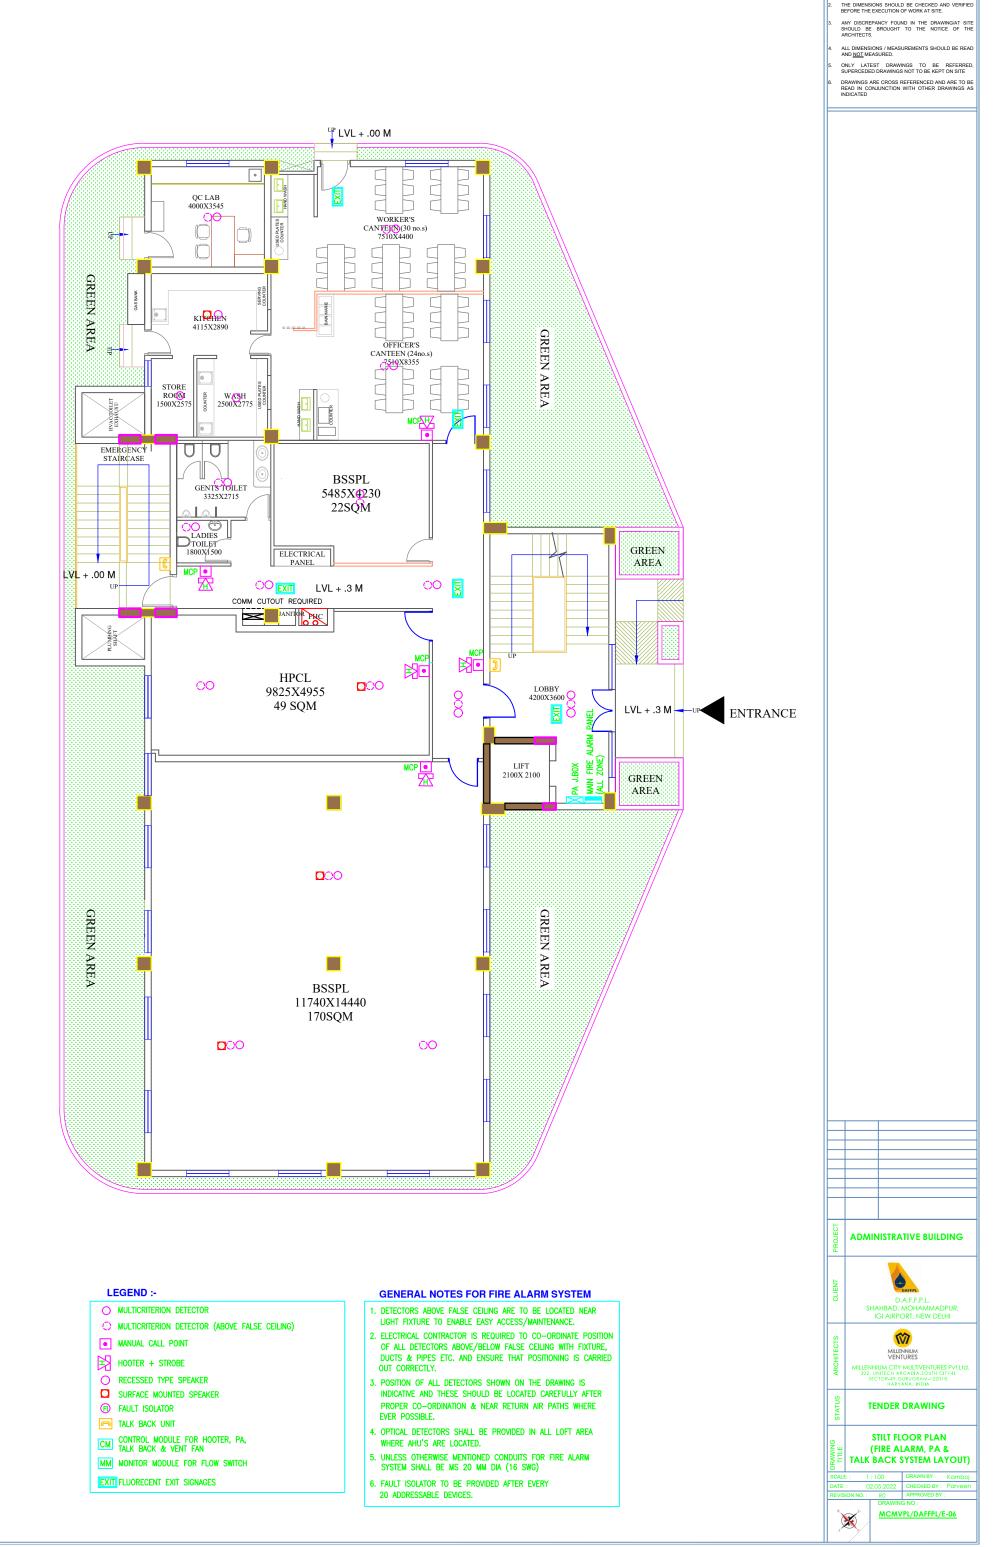

# NOTES :-

- 1. PLEASE REFER TO ARCHITECT FOR ALL LEVELS/
- MOUNTING HEIGHTS.

  2. ALL LEVELS/ MOUNTING HEIGHTS ARE TO BE
- TAKEN TO THE BOTTOM OF OUTLET BOX.

  3. ALL CONDUITS FOR RAW / UPS POWER ABOVE FALSE CEILING / DROPS ON COLUMN OR WALL SURFACE SHALL BE 25MM DIA 16 SWG MS.
- 4. ALL CONDUITS FOR RAW / UPS POWER IN FLOOR SHALL BE 25MM DIA PVC (2MM WALL THICKNESS)

LEGEND :-

5 16A ONE WAY SWITCH FOR PROJECTOR
D- 6A SWITCH SOCKET OUTLET (RAW POWER)

16A SOCKET OUTLET (RAW POWER)
FOR OVERHEAD PROJECTOR
16A SWITCH SOCKET OUTLET (RAW POWER)

- 1. PLEASE REFER TO ARCHITECT FOR ALL LEVELS/MOUNTING HEIGHTS.
- 2. ALL LEVELS/ MOUNTING HEIGHTS ARE TO BE TAKEN TO THE BOTTOM OF OUTLET BOX.
  3. ALL CONDUITS FOR RAW / UPS POWER ABOVE FALSE CEILING / DROPS ON COLUMN OR WALL SURFACE SHALL BE 25MM DIA 16 SWG MS.
- 4. ALL CONDUITS FOR RAW / UPS POWER IN FLOOR SHALL BE 25MM DIA PVC (2MM WALL THICKNESS)