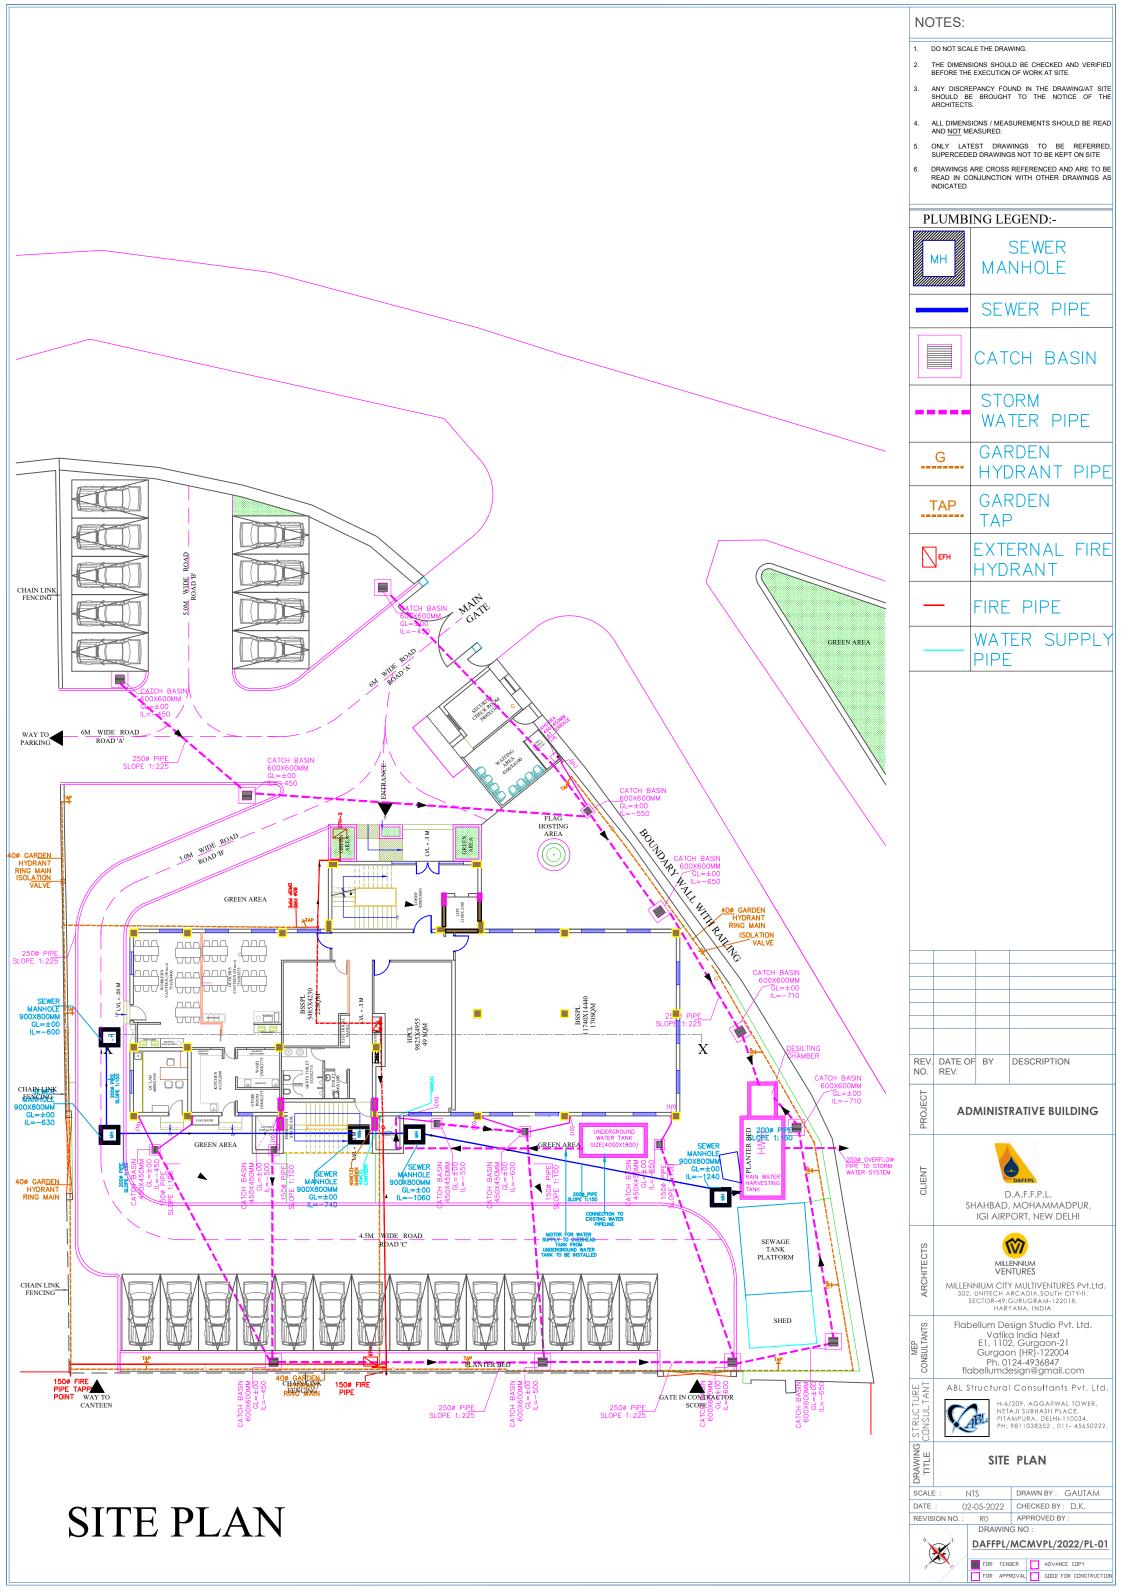

# NOTES :-

- 1. PLEASE REFER TO ARCHITECT FOR ALL LEVELS/
- MOUNTING HEIGHTS.

  2. ALL LEVELS/ MOUNTING HEIGHTS ARE TO BE
- TAKEN TO THE BOTTOM OF OUTLET BOX.

  3. ALL CONDUITS FOR RAW / UPS POWER ABOVE FALSE CEILING / DROPS ON COLUMN OR WALL SURFACE SHALL BE 25MM DIA 16 SWG MS.
- 4. ALL CONDUITS FOR RAW / UPS POWER IN FLOOR SHALL BE 25MM DIA PVC (2MM WALL THICKNESS)