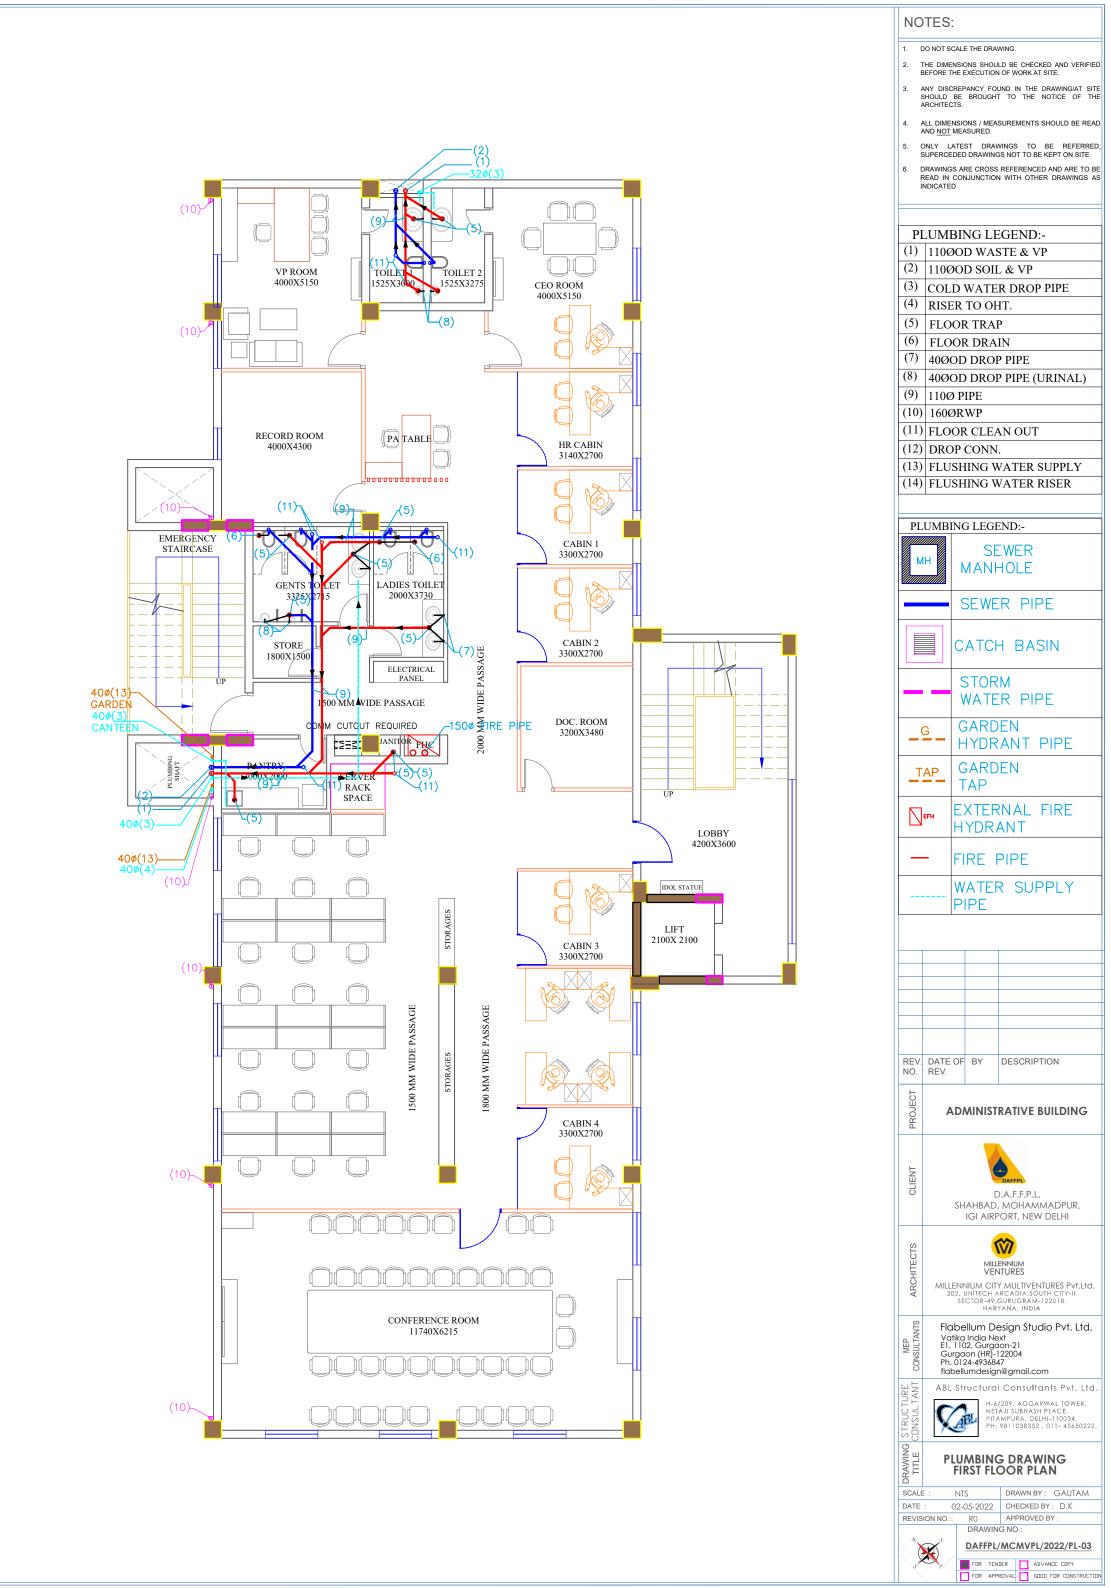

LEGEND :-

5 16A ONE WAY SWITCH FOR PROJECTOR
D- 6A SWITCH SOCKET OUTLET (RAW POWER)

16A SOCKET OUTLET (RAW POWER)
FOR OVERHEAD PROJECTOR
16A SWITCH SOCKET OUTLET (RAW POWER)

- 1. PLEASE REFER TO ARCHITECT FOR ALL LEVELS/MOUNTING HEIGHTS.
- 2. ALL LEVELS/ MOUNTING HEIGHTS ARE TO BE TAKEN TO THE BOTTOM OF OUTLET BOX.
  3. ALL CONDUITS FOR RAW / UPS POWER ABOVE FALSE CEILING / DROPS ON COLUMN OR WALL SURFACE SHALL BE 25MM DIA 16 SWG MS.
- 4. ALL CONDUITS FOR RAW / UPS POWER IN FLOOR SHALL BE 25MM DIA PVC (2MM WALL THICKNESS)