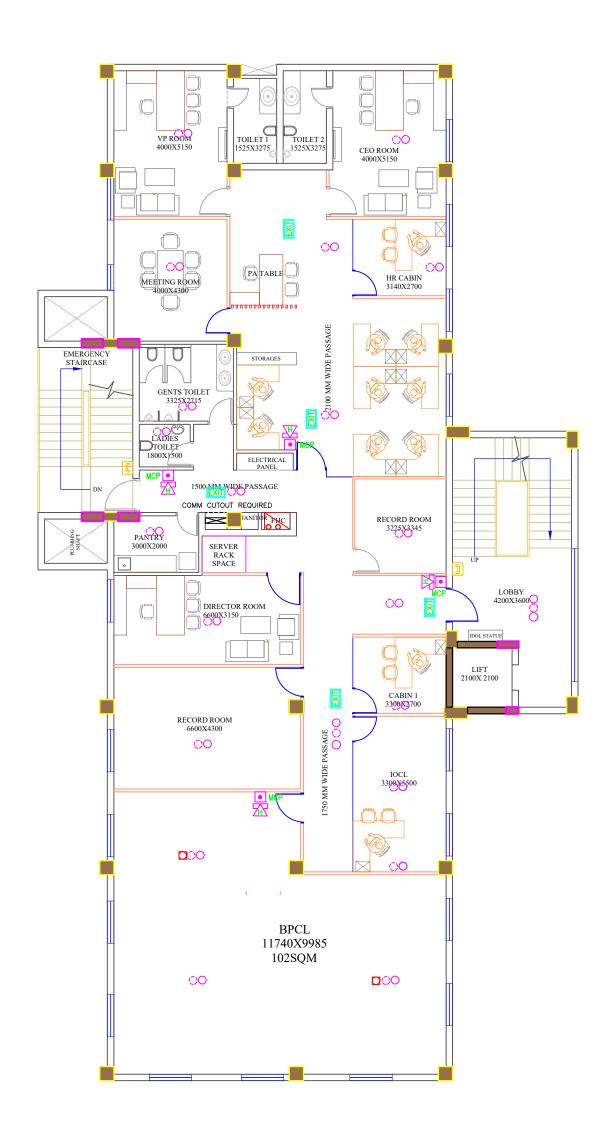

# NOTES :-

- 1. PLEASE REFER TO ARCHITECT FOR ALL LEVELS/
- MOUNTING HEIGHTS.

  2. ALL LEVELS/ MOUNTING HEIGHTS ARE TO BE
- TAKEN TO THE BOTTOM OF OUTLET BOX.

  3. ALL CONDUITS FOR RAW / UPS POWER ABOVE FALSE CEILING / DROPS ON COLUMN OR WALL SURFACE SHALL BE 25MM DIA 16 SWG MS.
- 4. ALL CONDUITS FOR RAW / UPS POWER IN FLOOR SHALL BE 25MM DIA PVC (2MM WALL THICKNESS)

LEGEND :-

5 16A ONE WAY SWITCH FOR PROJECTOR
D- 6A SWITCH SOCKET OUTLET (RAW POWER)

16A SOCKET OUTLET (RAW POWER)
FOR OVERHEAD PROJECTOR
16A SWITCH SOCKET OUTLET (RAW POWER)

- 1. PLEASE REFER TO ARCHITECT FOR ALL LEVELS/MOUNTING HEIGHTS.
- 2. ALL LEVELS/ MOUNTING HEIGHTS ARE TO BE TAKEN TO THE BOTTOM OF OUTLET BOX.
  3. ALL CONDUITS FOR RAW / UPS POWER ABOVE FALSE CEILING / DROPS ON COLUMN OR WALL SURFACE SHALL BE 25MM DIA 16 SWG MS.
- 4. ALL CONDUITS FOR RAW / UPS POWER IN FLOOR SHALL BE 25MM DIA PVC (2MM WALL THICKNESS)