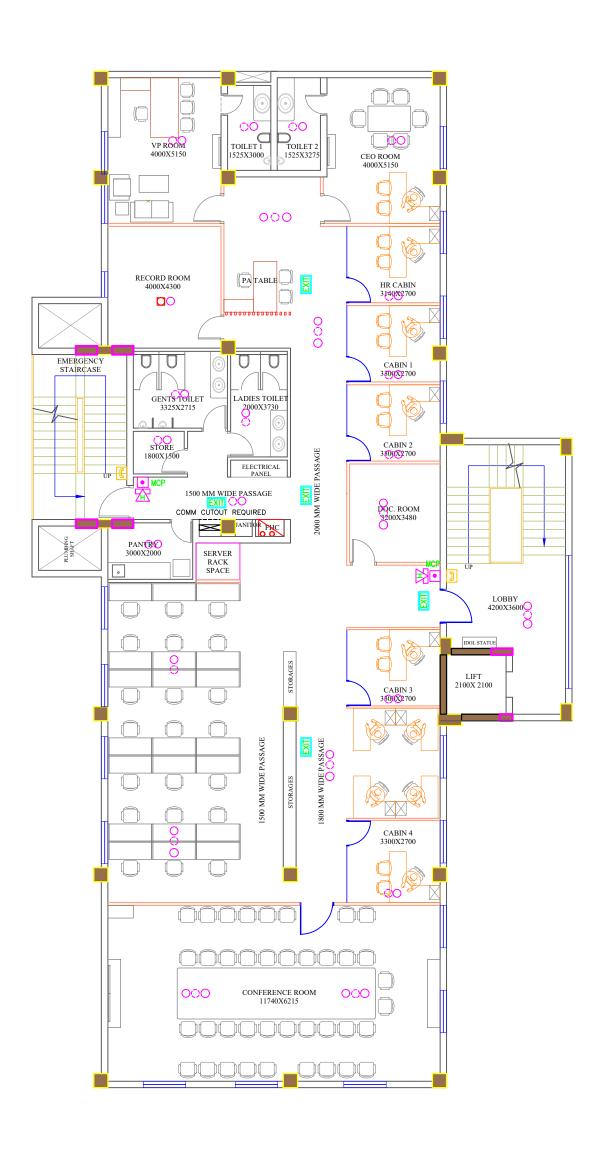

# NOTES :-

- 1. PLEASE REFER TO ARCHITECT FOR ALL LEVELS/
- MOUNTING HEIGHTS.

  2. ALL LEVELS/ MOUNTING HEIGHTS ARE TO BE
- TAKEN TO THE BOTTOM OF OUTLET BOX.

  3. ALL CONDUITS FOR RAW / UPS POWER ABOVE FALSE CEILING / DROPS ON COLUMN OR WALL SURFACE SHALL BE 25MM DIA 16 SWG MS.
- 4. ALL CONDUITS FOR RAW / UPS POWER IN FLOOR SHALL BE 25MM DIA PVC (2MM WALL THICKNESS)

LEGEND :-

5 16A ONE WAY SWITCH FOR PROJECTOR
D- 6A SWITCH SOCKET OUTLET (RAW POWER)

16A SOCKET OUTLET (RAW POWER)
FOR OVERHEAD PROJECTOR
16A SWITCH SOCKET OUTLET (RAW POWER)

- 1. PLEASE REFER TO ARCHITECT FOR ALL LEVELS/MOUNTING HEIGHTS.
- 2. ALL LEVELS/ MOUNTING HEIGHTS ARE TO BE TAKEN TO THE BOTTOM OF OUTLET BOX.
  3. ALL CONDUITS FOR RAW / UPS POWER ABOVE FALSE CEILING / DROPS ON COLUMN OR WALL SURFACE SHALL BE 25MM DIA 16 SWG MS.
- 4. ALL CONDUITS FOR RAW / UPS POWER IN FLOOR SHALL BE 25MM DIA PVC (2MM WALL THICKNESS)