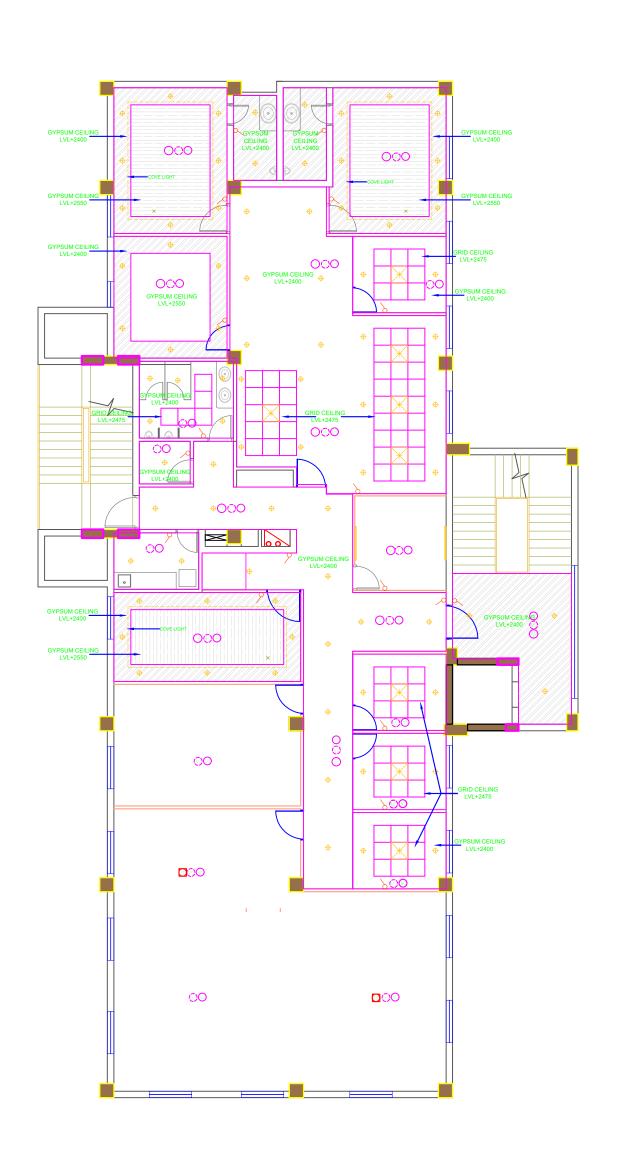

# NOTES :-

- 1. PLEASE REFER TO ARCHITECT FOR ALL LEVELS/
- MOUNTING HEIGHTS.

  2. ALL LEVELS/ MOUNTING HEIGHTS ARE TO BE
- TAKEN TO THE BOTTOM OF OUTLET BOX.

  3. ALL CONDUITS FOR RAW / UPS POWER ABOVE FALSE CEILING / DROPS ON COLUMN OR WALL SURFACE SHALL BE 25MM DIA 16 SWG MS.
- 4. ALL CONDUITS FOR RAW / UPS POWER IN FLOOR SHALL BE 25MM DIA PVC (2MM WALL THICKNESS)

LEGEND :-

5 16A ONE WAY SWITCH FOR PROJECTOR
D- 6A SWITCH SOCKET OUTLET (RAW POWER)

16A SOCKET OUTLET (RAW POWER)
FOR OVERHEAD PROJECTOR
16A SWITCH SOCKET OUTLET (RAW POWER)

- 1. PLEASE REFER TO ARCHITECT FOR ALL LEVELS/MOUNTING HEIGHTS.
- 2. ALL LEVELS/ MOUNTING HEIGHTS ARE TO BE TAKEN TO THE BOTTOM OF OUTLET BOX.
  3. ALL CONDUITS FOR RAW / UPS POWER ABOVE FALSE CEILING / DROPS ON COLUMN OR WALL SURFACE SHALL BE 25MM DIA 16 SWG MS.
- 4. ALL CONDUITS FOR RAW / UPS POWER IN FLOOR SHALL BE 25MM DIA PVC (2MM WALL THICKNESS)